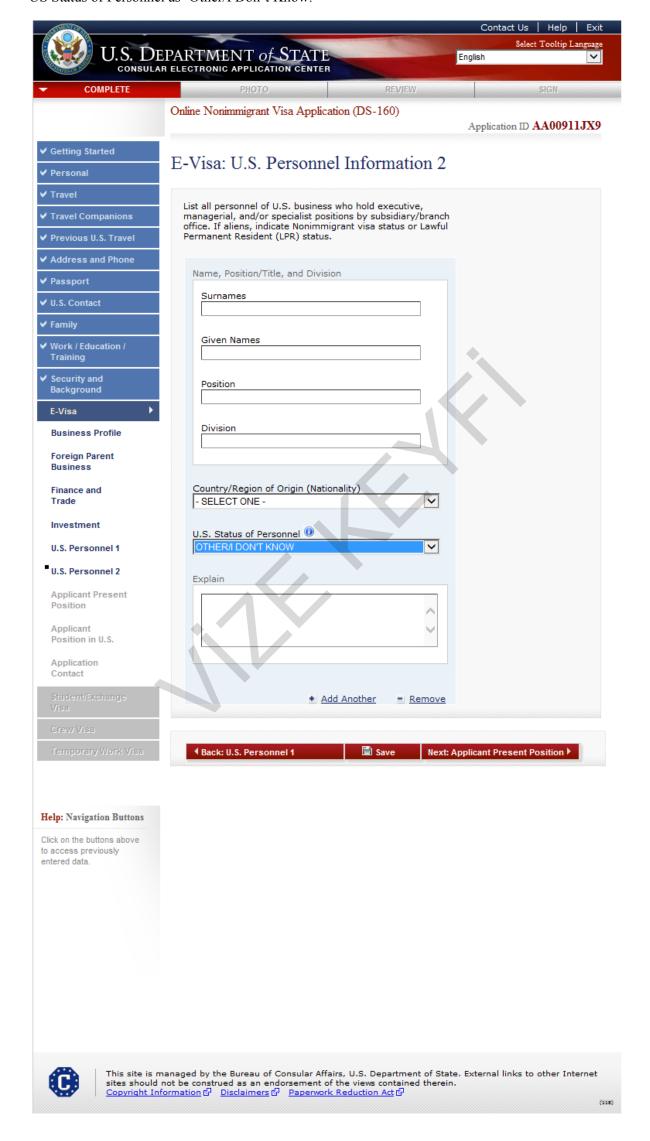

# E-Visa: U.S. Personnel 2 (Other)

US Status of Personnel as 'Other/I Don't Know.'