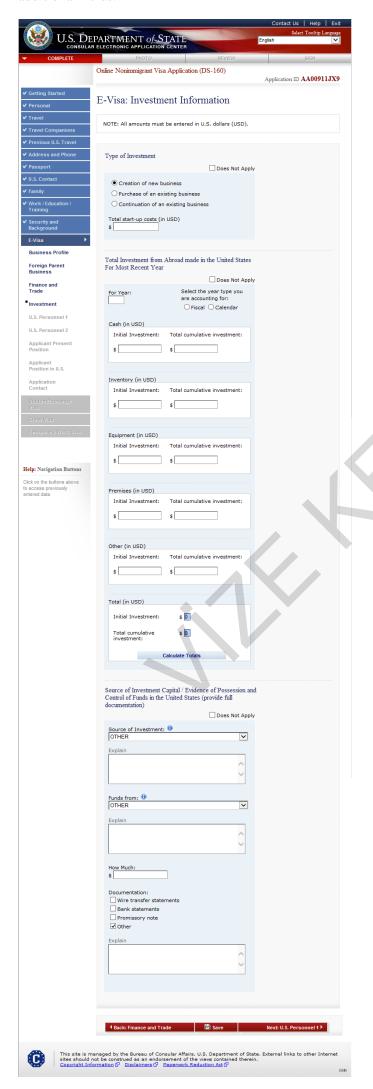

#### **E-Visa: Investment**

Displayed for E2-TR and E2-EX acting as their E2-TR. 'Other' selected where available to show all additional fields.