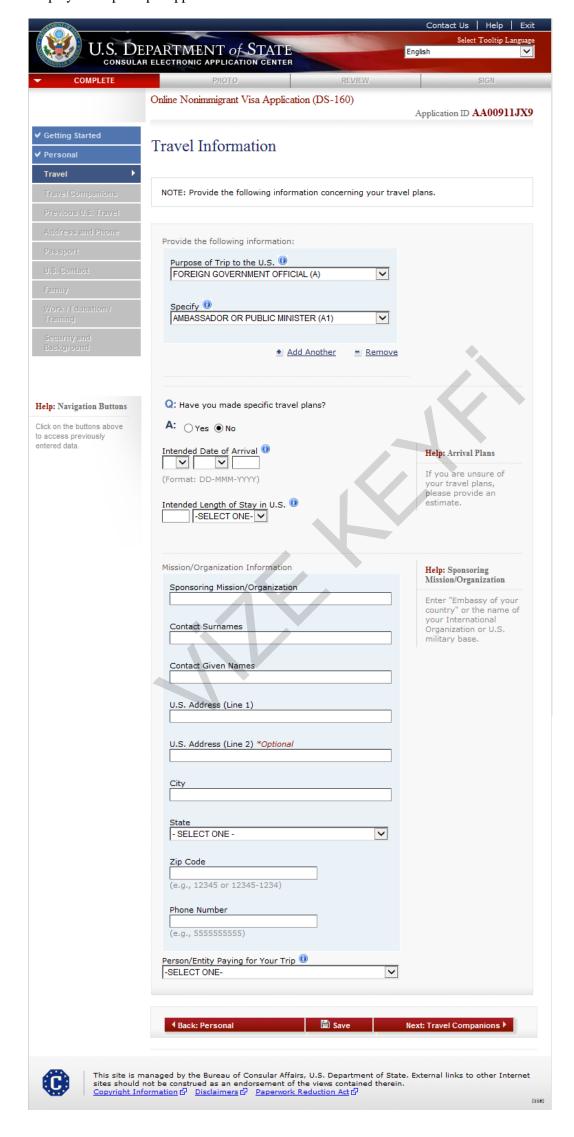

# **Travel Information (A Visas)**

Displayed for principal applicants who select an A-Visa.