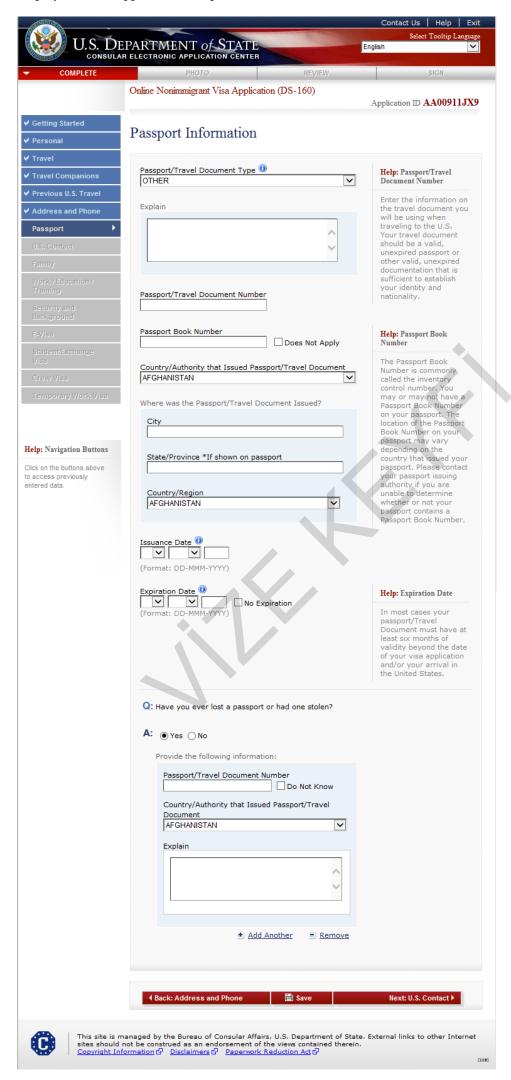

# **Passport Information**

Displayed for all applicants. All questions are answered 'Yes'.