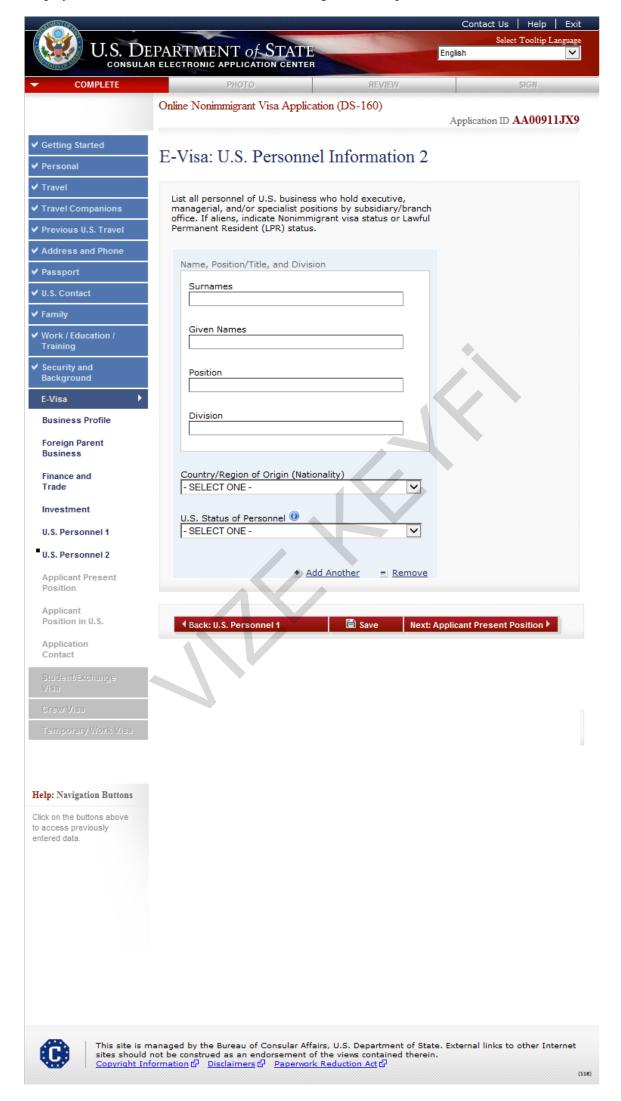

#### E-Visa: U.S. Personnel 2

Displayed for E1-TR, E2-TR, and E1/E2-EX acting as their respective TRs.