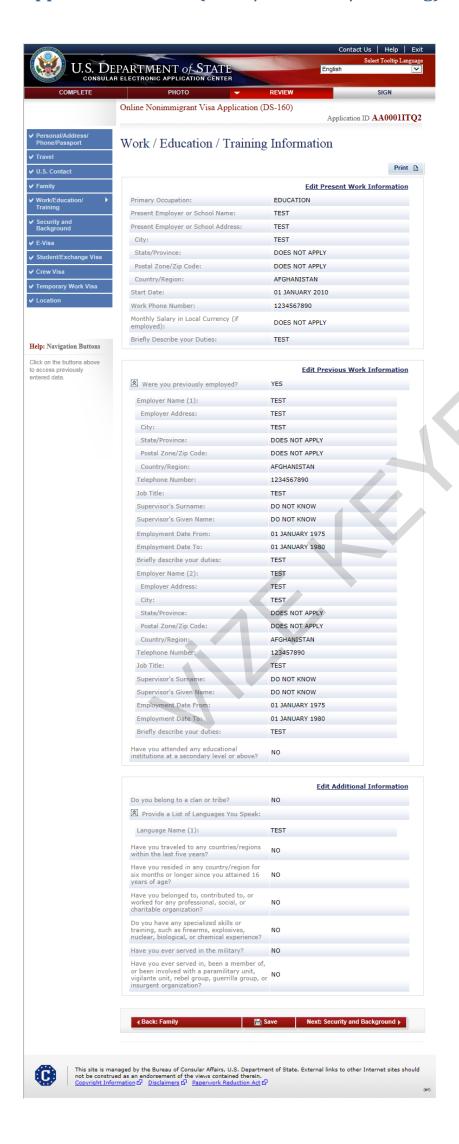

# **Present Work/Education/Training Information**

Displayed for all applicants.

# **Previous Work/Education/Training Information**

Displayed for all applicants. Selecting 'No' shows no additional fields.

# Additional Work/Education/Training Information

Displayed for all applicants. Answering 'Yes' to all questions to show all additional fields.