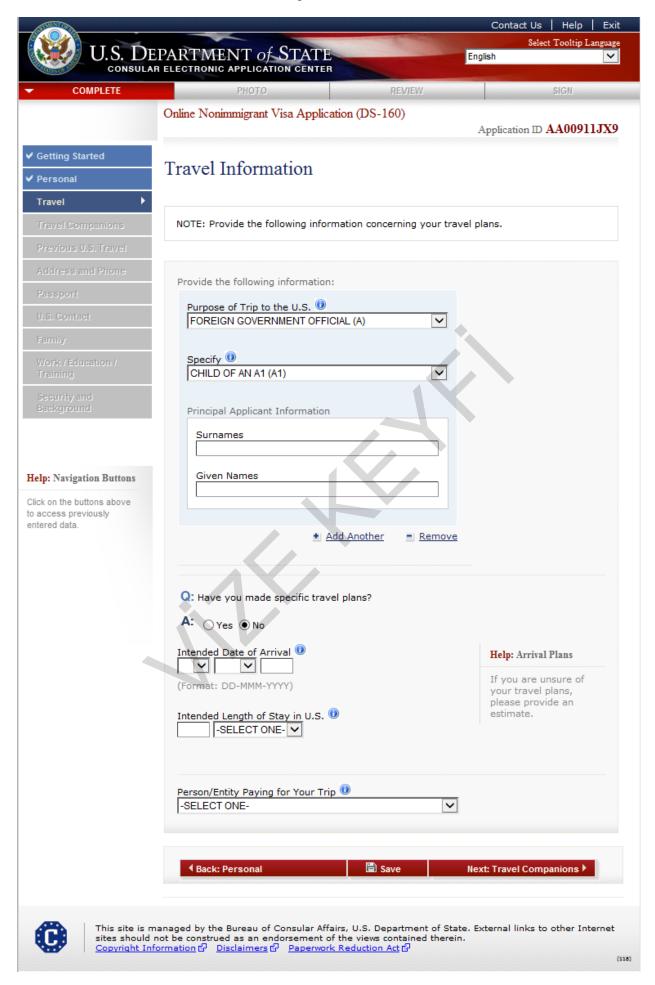

# **Travel Information (A Visas)**

Displayed for principal applicants who select an A-Visa.