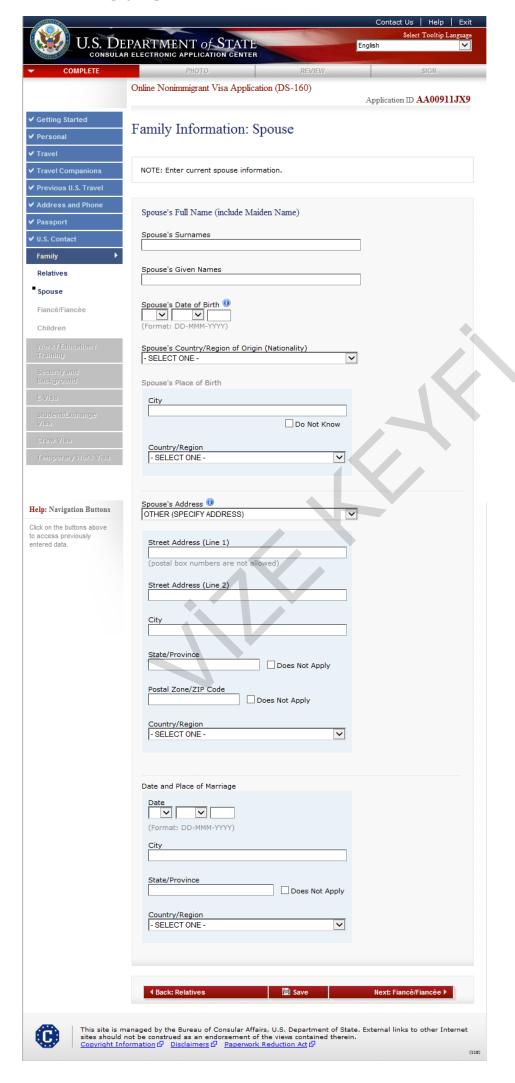

# **Family Information: Spouse**

Displayed for all K3 applicants, or who selected 'Married'/'Common Law Marriage' on the 'Personal Information 1' page. Spouse's Address selected as 'OTHER' to show additional fields.