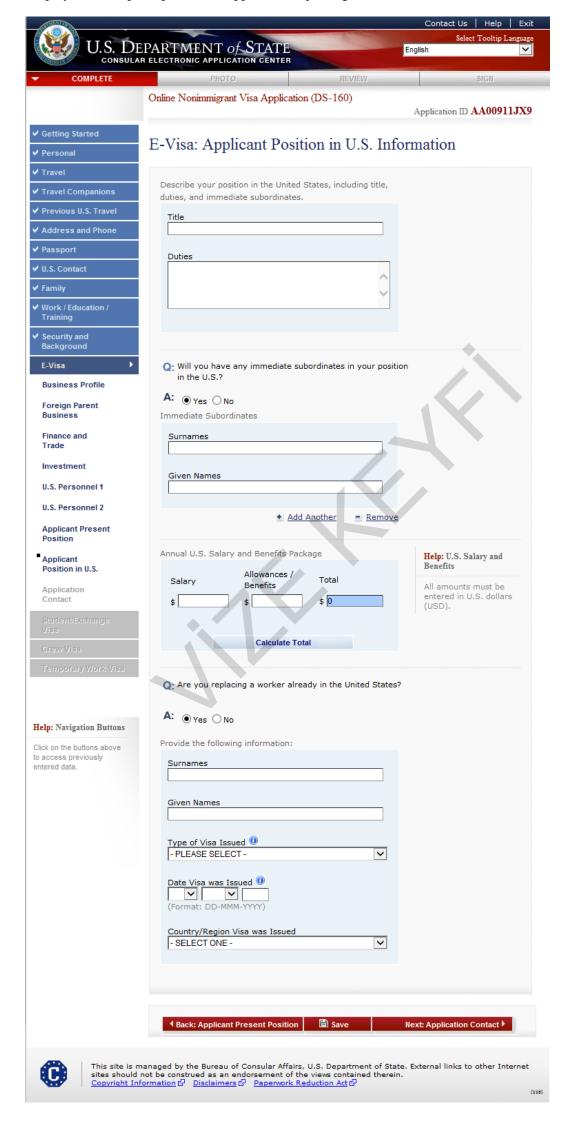

# E-Visa: Applicant Position in U.S.

Displayed for all principal E-Visa applicants, replacing worker as "Yes."