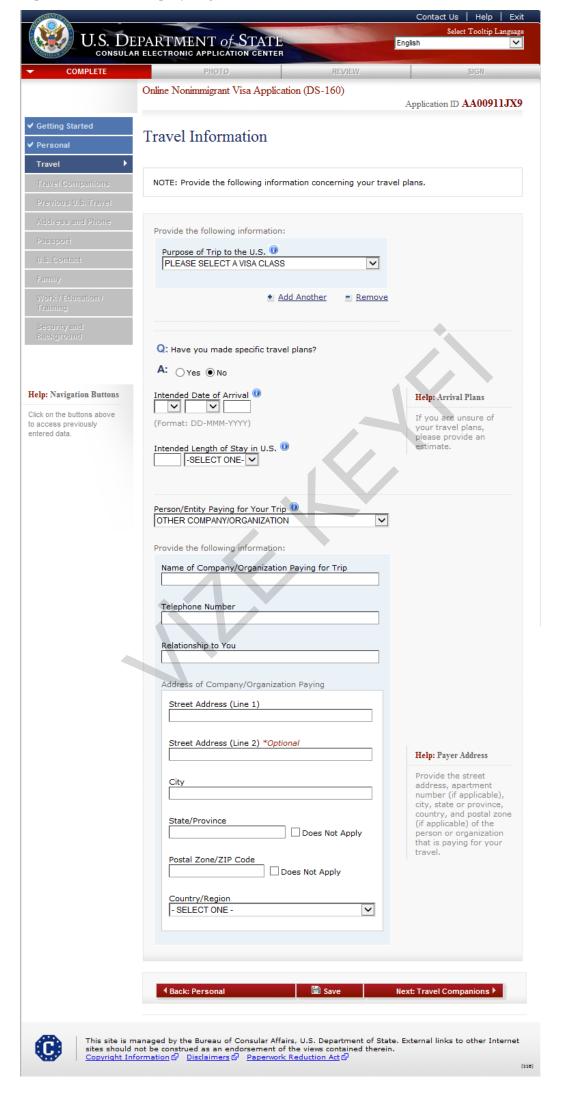

# **Travel Information**

Displayed all applicants. "Have you made specific travel plans?" set to "No" and "Person/Entity Paying for Trip" set to "Other Company/Organization."