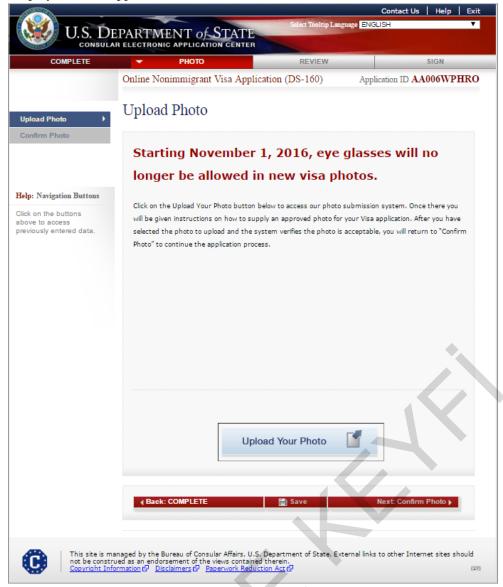

on in U.S.

Replacing worker as "No."



# **E-Visa: Application Contact**

Displayed for all principal E-Visa applicants.



#### **Additional Point of Contact**

Displayed for all F, M, and J visa applicants.



# **SEVIS Information (F/M Visas)**

Displayed for all F and M visa applicants.



# **SEVIS Information (J Visas)**

Displayed for all J visa applicants.



#### **Crew Visa**

Displayed for D-Visa applicants. All questions answered 'Yes.'



#### **Temporary Work Visa**

Displayed for the following Visa types: A3-EM, CW1-CW1, E1-EX, E1-TR, E2-EX, E2-TR, E2C-E2C, E3-AUS, E3R-RT, G5-EM, H1B-H1B, H1B1-CHL, H1B1-SGP, H1C-NR, H2A-AG, H2B-NA,H3-TR, I-FR, L1-L1, NATO7-EM, O1-EX, O2-AL, P1-P1, P2-P2, P3-P3, Q1-Q1, R1-R1, and TN-TN.



# **Upload Photo**

Displayed for all applicants.



# **Upload Photo (continued)**



# **Upload Photo - Photo Quality Standards Result**



# **Upload Photo (continued)**



# Application Review (Personal, Address, Phone and Passport)

Displayed for all applicants.



# **Application Review (Travel)**



# **Application Review (US Contact)**



# **Application Review (Family)**



# Application Review (Work/Education/Training)



# **Application Review (Security and Background)**



# **Application Review (E-Visa)**



# Edit E-Visa: U.S. Personnel Information 2 List all personnel of U.S. business who hold executive, managerial, and/or specialist positions by subsidiary/branch office. If aliens, indicate Nonimmigrant visa status or Lawful Permanent Resident (LPR) status Name, Position/Title, and Division (1) Name: TEST, TEST Position: TE