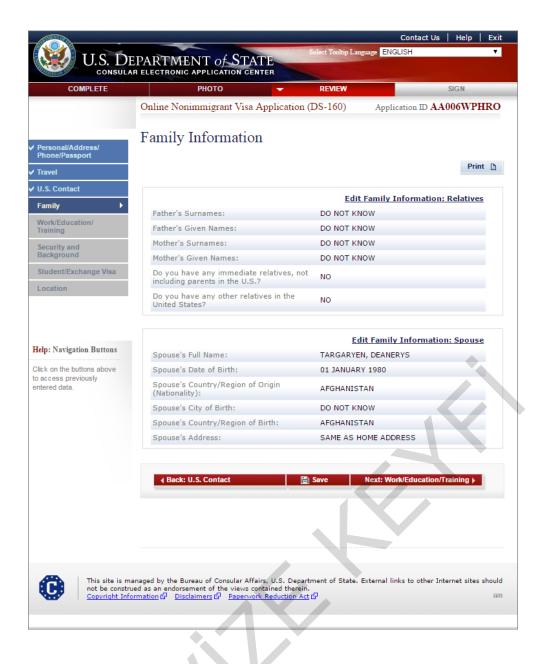

isplayed for all J visa applicants.



#### **Crew Visa**

Displayed for D-Visa applicants. All questions answered 'Yes.'



#### **Temporary Work Visa**

Displayed for the following Visa types: A3-EM, CW1-CW1, E1-EX, E1-TR, E2-EX, E2-TR, E2C-E2C, E3-AUS, E3R-RT, G5-EM, H1B-H1B, H1B1-CHL, H1B1-SGP, H1C-NR, H2A-AG, H2B-NA,H3-TR, I-FR, L1-L1, NATO7-EM, O1-EX, O2-AL, P1-P1, P2-P2, P3-P3, Q1-Q1, R1-R1, and TN-TN.



# **Upload Photo**

Displayed for all applicants.



# **Upload Photo (continued)**



# **Upload Photo - Photo Quality Standards Result**



# **Upload Photo (continued)**



# Application Review (Personal, Address, Phone and Passport)

Displayed for all applicants.



# **Application Review (Travel)**



# **Application Review (US Contact)**



# **Application Review (Family)**



# Application Review (Work/Education/Training)



# **Application Review (Security and Background)**



# **Application Review (E-Visa)**



# Edit E-Visa: U.S. Personnel Information 2 List all personnel of U.S. business who hold executive, managerial, and/or specialist positions by subsidiary/branch office. If aliens, indicate Nonimmigrant visa status or Lawful Permanent Resident (LPR) status Name, Position/Title, and Division (1) Name: TEST, TEST Position: TEST Division: TEST Country/Region of Origin (Nationality): ANTIGUA AND BARBUDA U.S. Status of Personnel: U.S. CITIZEN Name, Position/Title, and Division (2) Name: TEST, TEST Position: TEST Division: TEST Country/Region of Origin (Nationality): ANTIGUA AND BARBUDA U.S. Status of Personnel: U.S. CITIZEN Livision: TEST Country/Region o