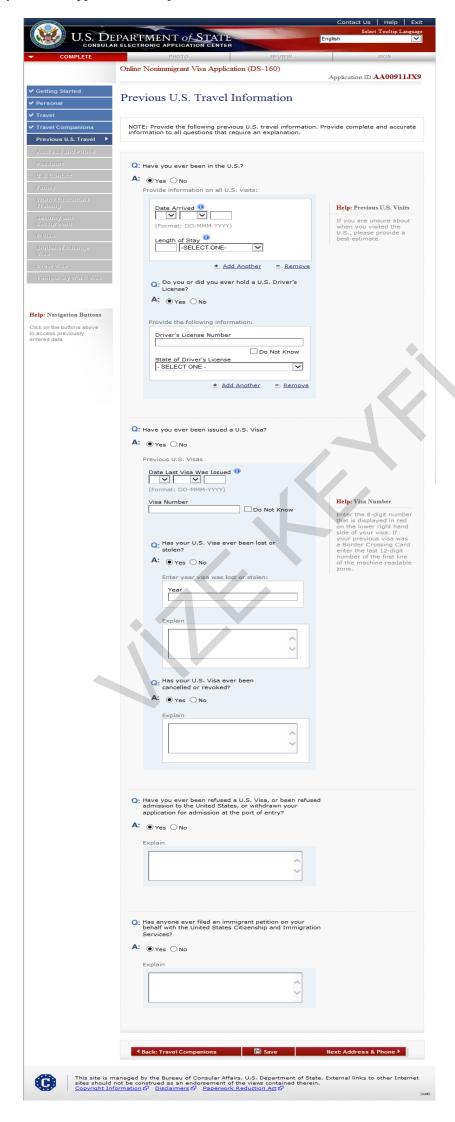

## **Previous U.S. Travel Information**

Displayed for all applicants. All questions are answered "Yes."