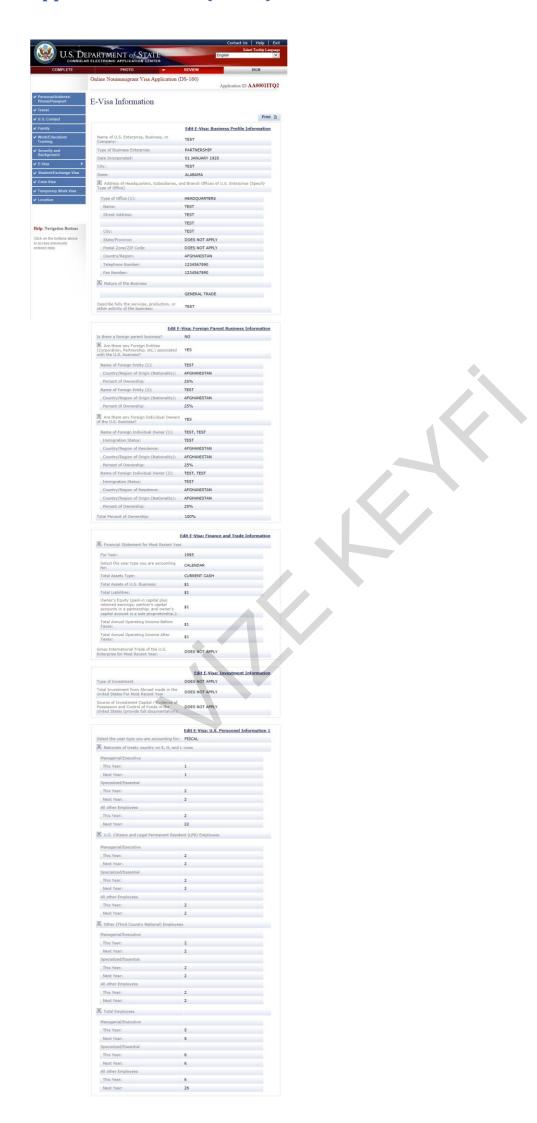

#### **E-Visa: Business Profile**

Displayed for E1-TR, E2-TR, and E1/E2-EX acting as their respective TRs. 'Other' selected where available to show all additional fields.

# **E-Visa: Foreign Parent Business**

Displayed for E1-TR, E2-TR, and E1/E2-EX acting as their respective TRs. Answers selected where available to show all additional fields.

#### **E-Visa: Finance and Trade**

Displayed for E1-TR and E1-EX acting as their E1-TR.

#### **E-Visa: Investment**

Displayed for E2-TR and E2-EX acting as their E2-TR. 'Other' selected where available to show all additional fields.

#### E-Visa: U.S. Personnel 1

Displayed for E1-TR, E2-TR, and E1/E2-EX acting as their respective TRs.

#### E-Visa: U.S. Personnel 2

Displayed for E1-TR, E2-TR, and E1/E2-EX acting as their respective TRs.