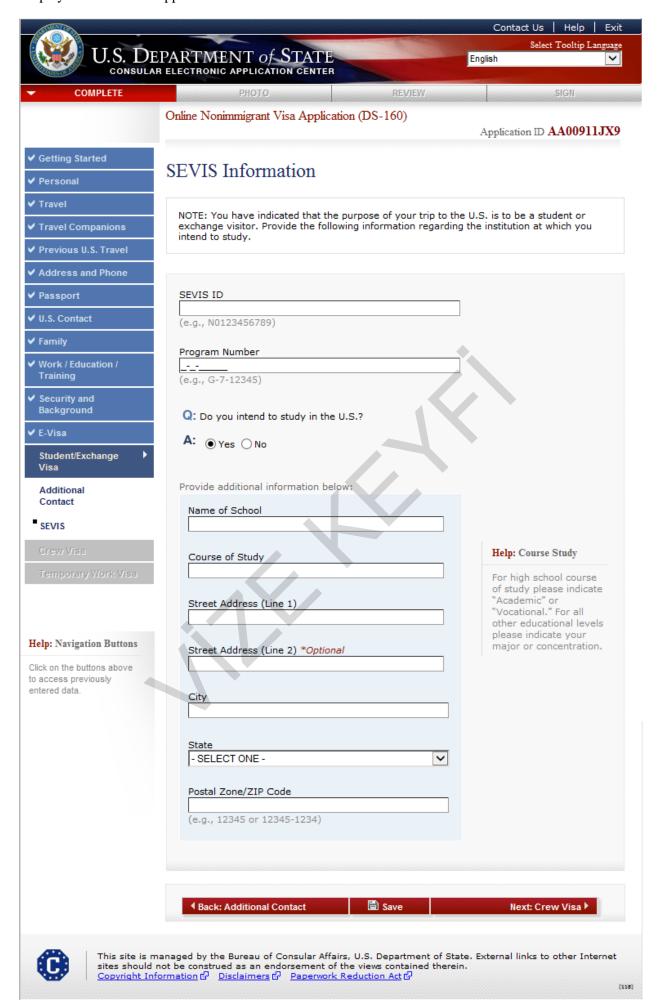

us of Personnel as 'Lawful Permanent Resident (LPR).'



# E-Visa: U.S. Personnel 2 (Other)

US Status of Personnel as 'Other/I Don't Know.'



# **E-Visa: Applicant Present Position**

Displayed for all principal E-Visa applicants. Questions answered to display all additional fields.



# E-Visa: Applicant Position in U.S.

Displayed for all principal E-Visa applicants, replacing worker as "Yes."



# E-Visa: Applicant Position in U.S.

Replacing worker as "No."



# **E-Visa: Application Contact**

Displayed for all principal E-Visa applicants.



#### **Additional Point of Contact**

Displayed for all F, M, and J visa applicants.



# **SEVIS Information (F/M Visas)**

Displayed for all F and M visa applicants.



# **SEVIS Information (J Visas)**

Displayed for all J visa applicants.



#### **Crew Visa**

Displayed for D-Visa applicants. All questions answered 'Yes.'



#### **Temporary Work Visa**

Displayed for the following Visa types: A3-EM, CW1-CW1, E1-EX, E1-TR, E2-EX, E2-TR, E2C-E2C, E3-AUS, E3R-RT, G5-EM, H1B-H1B, H1B1-CHL, H1B1-SGP, H1C-NR, H2A-AG, H2B-NA,H3-TR, I-FR, L1-L1, NATO7-EM, O1-EX, O2-AL, P1-P1, P2-P2, P3-P3, Q1-Q1, R1-R1, and TN-TN.



# **Upload Photo**

Displayed for all applicants.



# **Upload Photo (continued)**



# **Upload Photo - Photo Quality Standards Result**



# **Upload Photo (continued)**



# Application Review (Personal, Address, Phone and Passport)

Displayed for all applicants.



# **Application Review (Travel)**



# **Application Review (US Contact)**



# **Application Review (Family)**



# Application Review (Work/Educatio