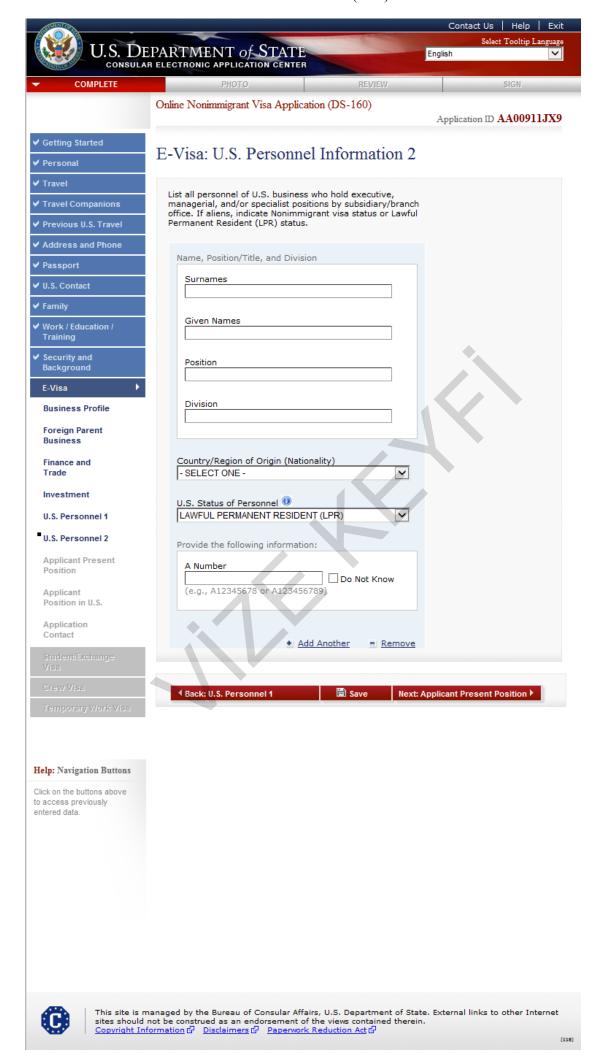

# E-Visa: U.S. Personnel 2 (LPR)

US Status of Personnel as 'Lawful Permanent Resident (LPR).'