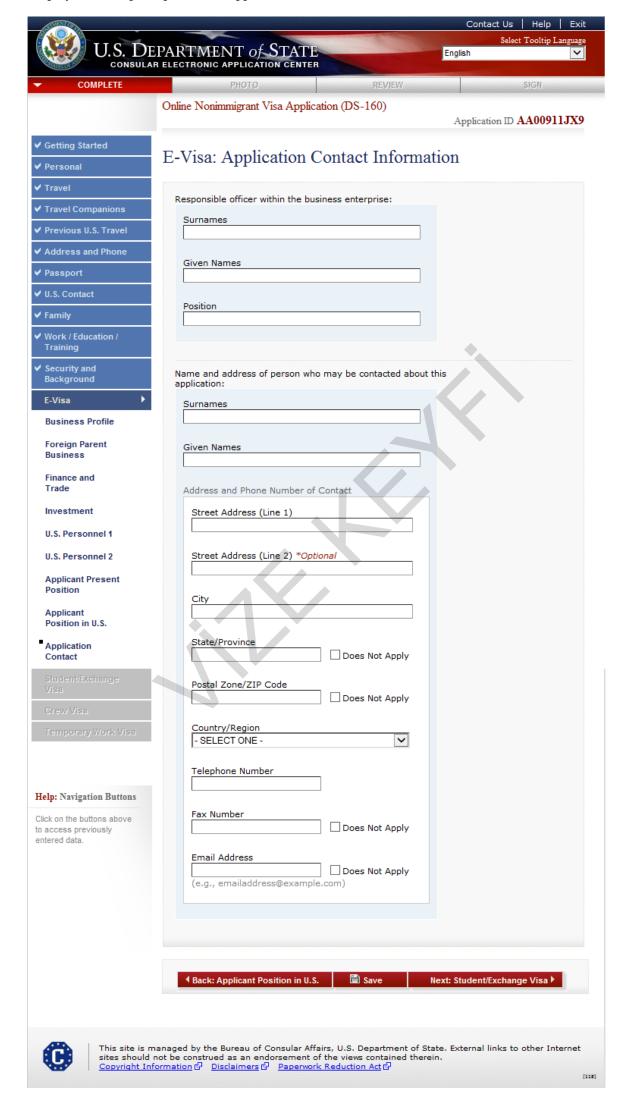

# **E-Visa: Application Contact**

Displayed for all principal E-Visa applicants.