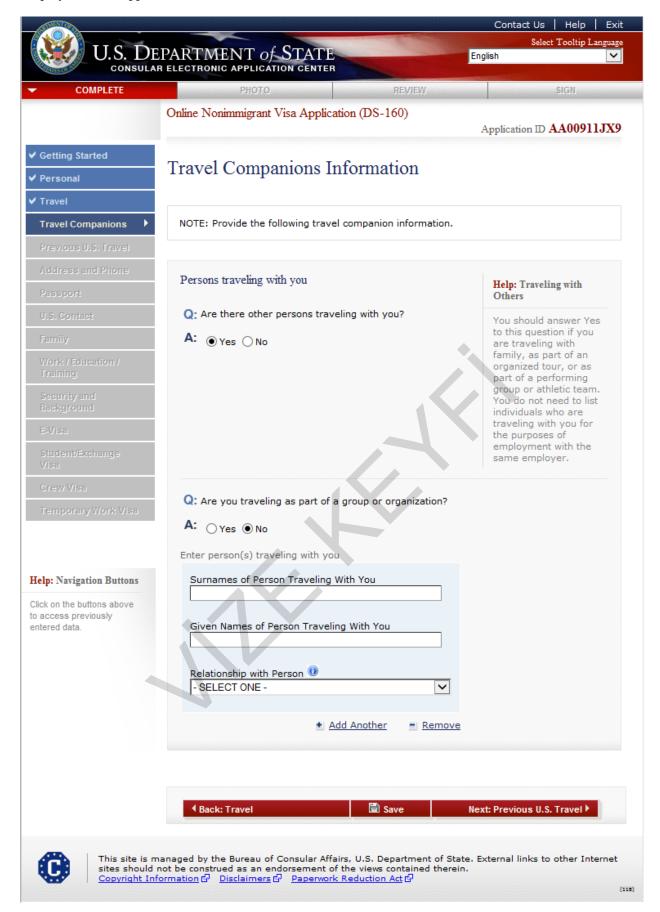

select an E1 or E2 Visa. Principal applicant question answered "Yes" to display additional fields.



# **Travel Information (Non-Principal Applicants)**

Displayed for non-principal applicants (ex. Child Of, Spouse Of, etc.) who select the following visa types: A, B, C, D, E, F, G, H1B1, I, J, M, N, NATO, Q, S, and PARCIS.



# **Travel Information (USCIS)**

Displayed for principal applicants who select the following visa types: CW/E2C, H1B, H1C, H2A, H2B, H3, K1, K3, L, O, P, R, T, and U.



# **Travel Information (USCIS Non-Principal Applicants)**

Displayed for non-principal applicants (ex. Child Of, Spouse Of, etc.) who select the following visa types: CW/E2C, H1B, H1C, H2A, H2B, H3, K1, K3, L, O, P, R, T, and U.



# **Travel Companions Information**

Displayed for all applicants.



## **Previous U.S. Travel Information**

Displayed for all applicants. All questions are answered "Yes."



## **Address and Phone Information**

Displayed for all non-AGNATO applicants. All questions are answered to reveal additional fields, and Social Media Platform list included.



# **Address and Phone Information (AGNATO)**

Displayed for all applicants who select the following visa types: A1 visas, A2 visas, C3 visas, G1 visas, G2 visas, G3 visas, G4 visas, and NATO1-6 visas. All questions are answered 'No.'



# **Passport Information**

Displayed for all applicants. All questions are answered 'Yes'.



#### **U.S. Point of Contact Information**

Displayed for all applicants. Additional fields are the same with Person and Organization.



# **Family Information: Relatives**

Disp