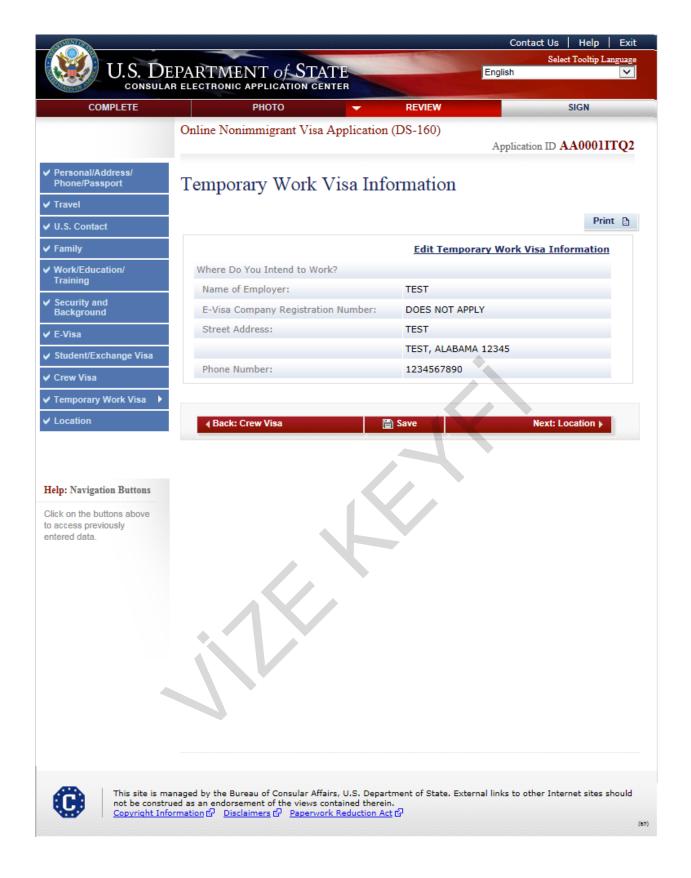

#### **Temporary Work Visa**

Displayed for the following Visa types: A3-EM, CW1-CW1, E1-EX, E1-TR, E2-EX, E2-TR, E2C-E2C, E3-AUS, E3R-RT, G5-EM, H1B-H1B, H1B1-CHL, H1B1-SGP, H1C-NR, H2A-AG, H2B-NA,H3-TR, I-FR, L1-L1, NATO7-EM, O1-EX, O2-AL, P1-P1, P2-P2, P3-P3, Q1-Q1, R1-R1, and TN-TN.

# **Application Review (Temporary Work Visa)**