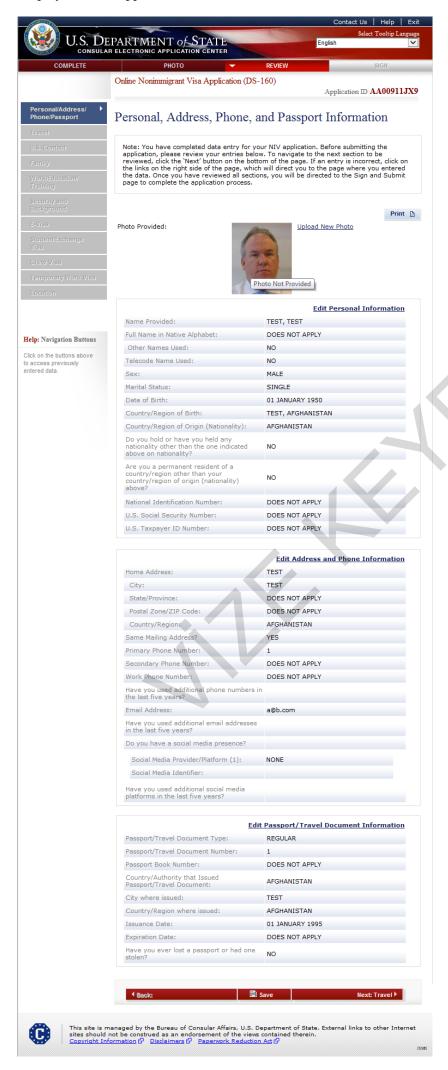

# Application Review (Personal, Address, Phone and Passport)

Displayed for all applicants.