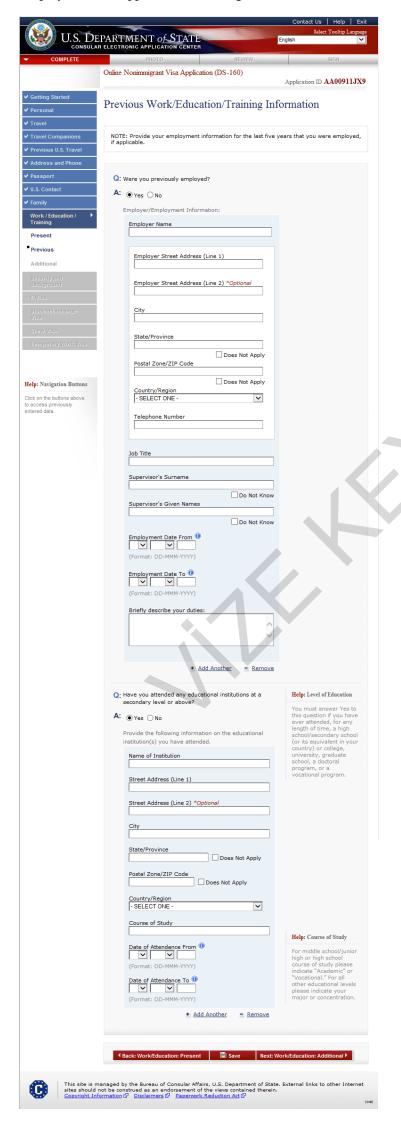

# **Previous Work/Education/Training Information**

Displayed for all applicants. Selecting 'No' shows no additional fields.