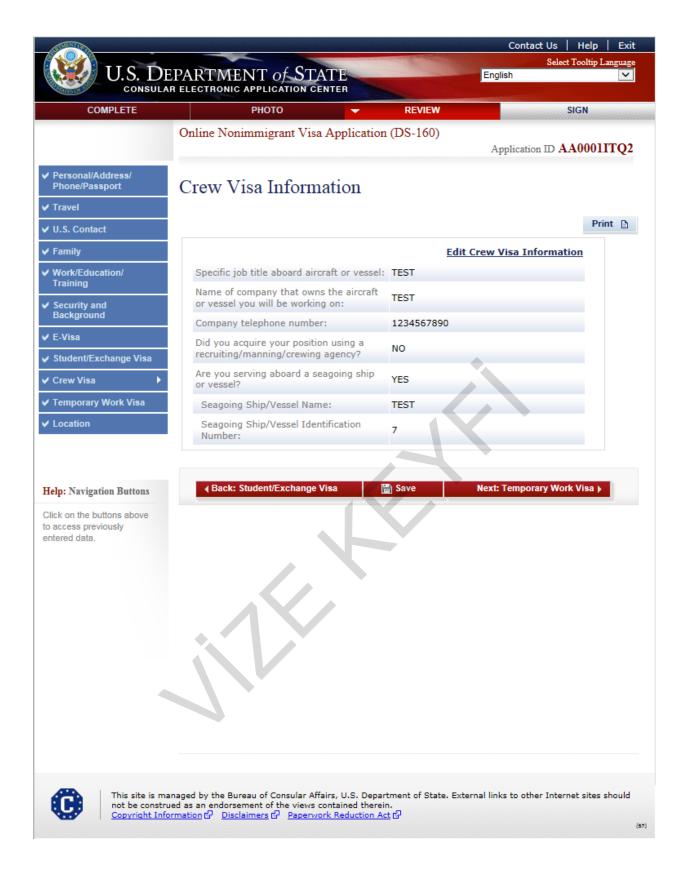

#### **Crew Visa**

Displayed for D-Visa applicants. All questions answered 'Yes.'

# **Application Review (Crew Visa)**