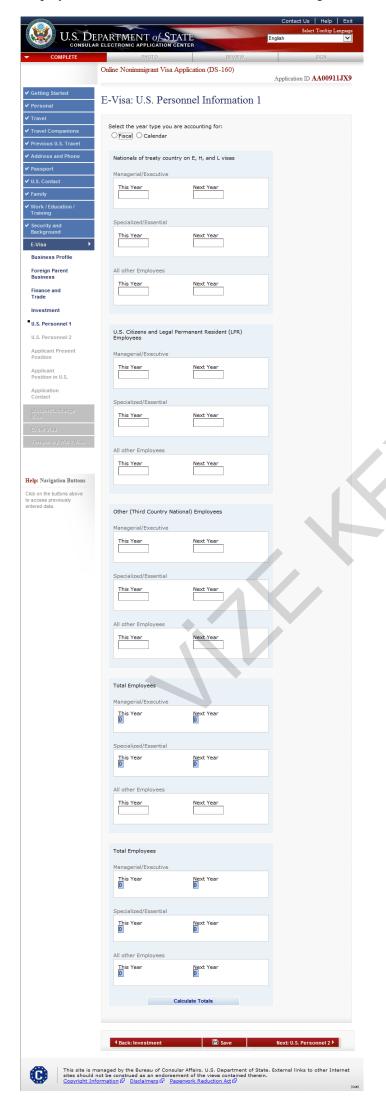

#### E-Visa: U.S. Personnel 1

Displayed for E1-TR, E2-TR, and E1/E2-EX acting as their respective TRs.