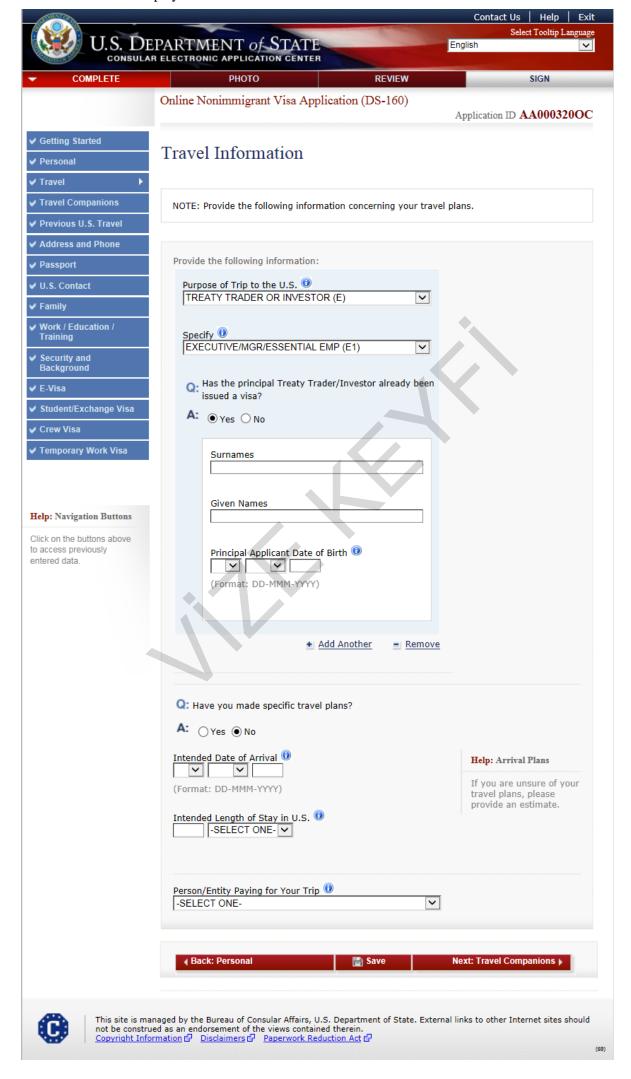

# **Travel Information (E1/E2-EX Visas)**

Displayed for principal applicants who select an E1 or E2 Visa. Principal applicant question answered "Yes" to display additional fields.