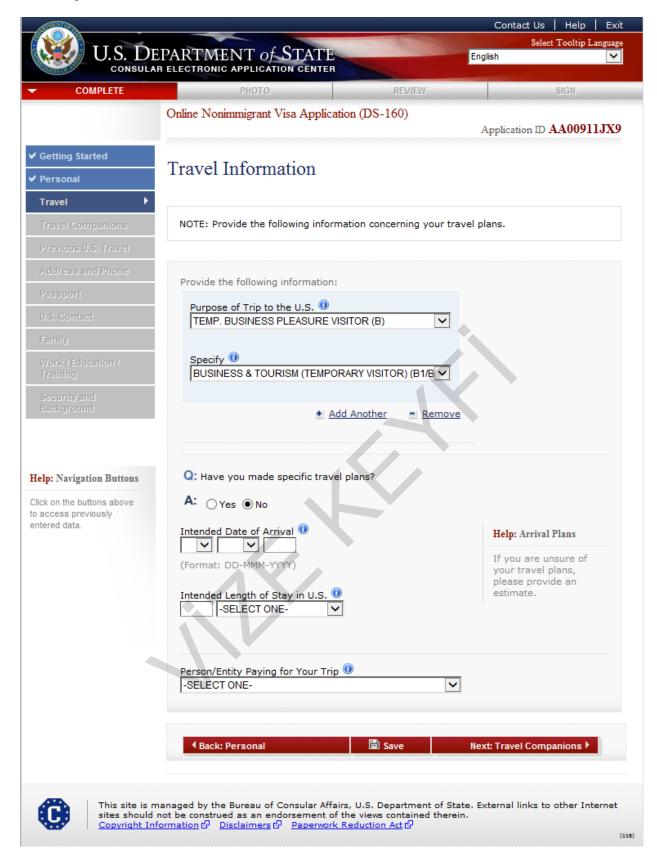

# **Travel Information (Standard Visas)**

Displayed for principal applicants who select the following visa types: B, C, D, F, G, H1B1, I, J, M, N, NATO, Q, S, and PARCIS.