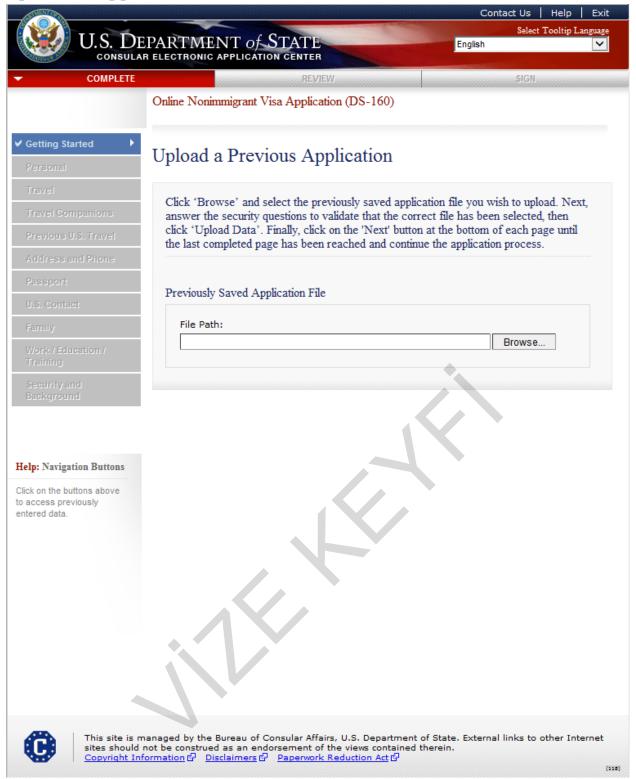

# **Upload an Application**

If you do not plan to complete your application within the next 30 days, download your application to your computer by clicking the "Save" button at the bottom of the last completed page. Follow the instructions. When you are ready to complete your application, select "Upload an Application". NOTE: Only download your application to a computer that cannot be accessed by anyone who does not have your permission to see or record your personal data. If you download your application a shared or public computer, such as a computer in a cyber café or library, your personal information may be able to be accessed by other users.