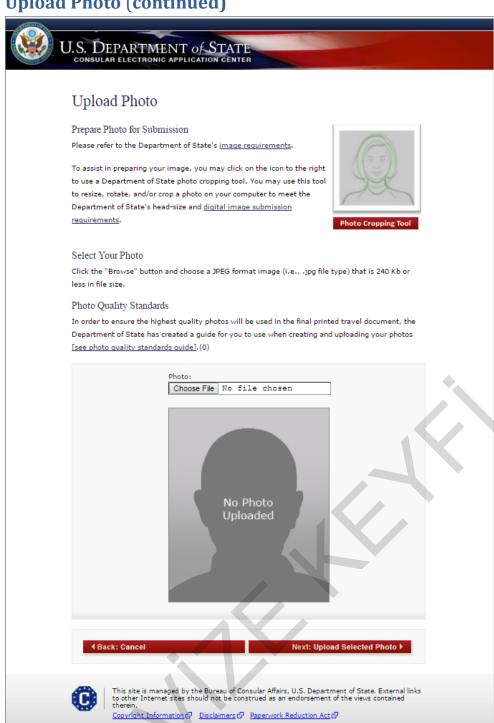

o."



# **E-Visa: Application Contact**

Displayed for all principal E-Visa applicants.



#### **Additional Point of Contact**

Displayed for all F, M, and J visa applicants.



# **SEVIS Information (F/M Visas)**

Displayed for all F and M visa applicants.



# **SEVIS Information (J Visas)**

Displayed for all J visa applicants.



#### **Crew Visa**

Displayed for D-Visa applicants. All questions answered 'Yes.'



#### **Temporary Work Visa**

Displayed for the following Visa types: A3-EM, CW1-CW1, E1-EX, E1-TR, E2-EX, E2-TR, E2C-E2C, E3-AUS, E3R-RT, G5-EM, H1B-H1B, H1B1-CHL, H1B1-SGP, H1C-NR, H2A-AG, H2B-NA,H3-TR, I-FR, L1-L1, NATO7-EM, O1-EX, O2-AL, P1-P1, P2-P2, P3-P3, Q1-Q1, R1-R1, and TN-TN.



# **Upload Photo**

Displayed for all applicants.



# **Upload Photo (continued)**



# **Upload Photo - Photo Quality Standards Result**



# **Upload Photo (continued)**



# Application Review (Personal, Address, Phone and Passport)

Displayed for all applicants.



# **Application Review (Travel)**



# **Application Review (US Contact)**



# **Application Review (Family)**



# Application Review (Work/Education/Training)



# **Application Review (Security and Background)**



# **Application Review (E-Visa)**



# Edit E-Visa: U.S. Personnel Information 2 List all personnel of U.S. business who hold executive, managerial, and/or specialist positions by subsidiary/branch office. If aliens, indicate Nonimmigrant visa status or Lawful Permanent Resident (LPR) status Name, Position/Title, and Division (1) Name: TEST, TEST Position: TEST Division: TEST Country/Region o