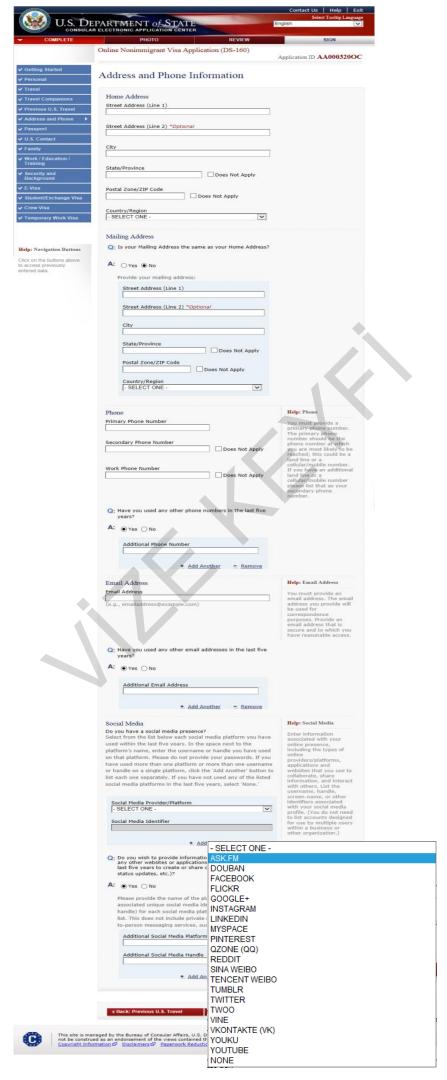

## **Address and Phone Information**

Displayed for all non-AGNATO applicants. All questions are answered to reveal additional fields, and Social Media Platform list included.