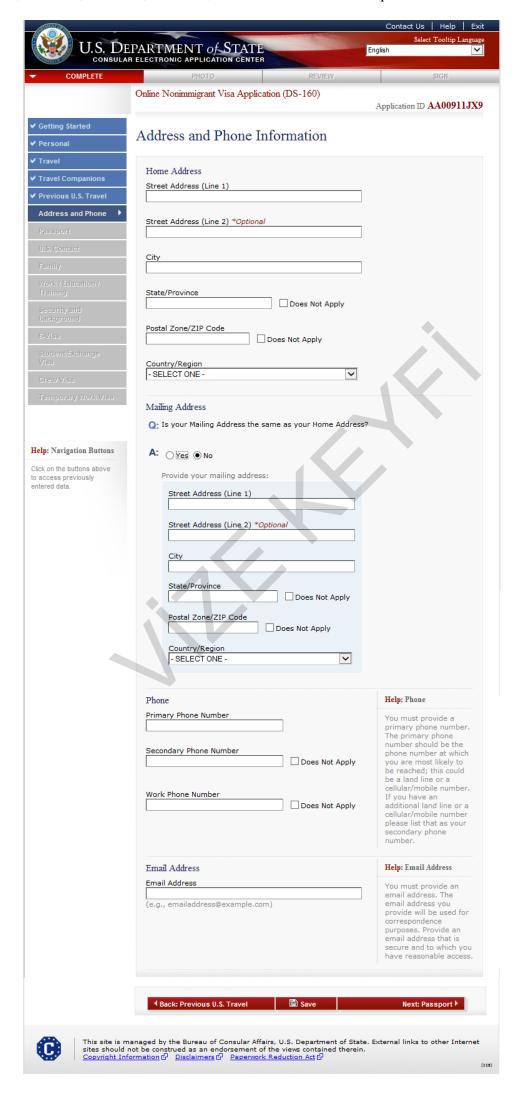

## **Address and Phone Information**

Displayed for all non-AGNATO applicants. All questions are answered to reveal additional fields, and Social Media Platform list included.