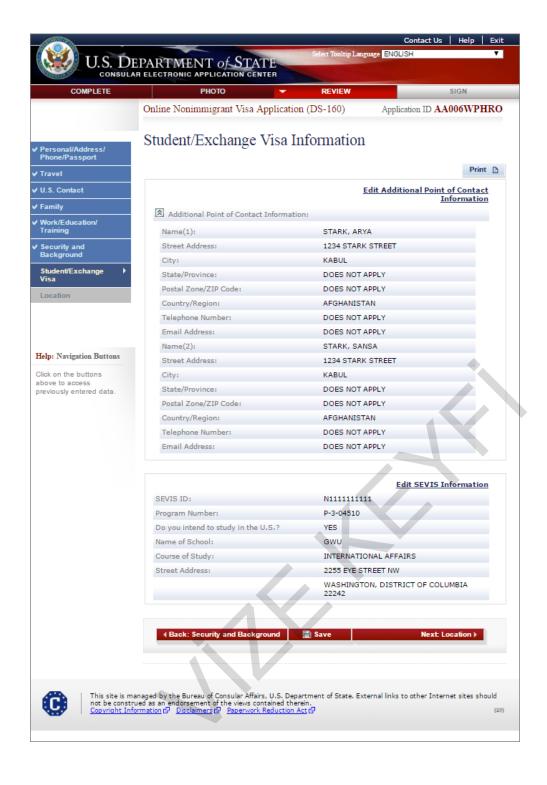

#### **Additional Point of Contact**

Displayed for all F, M, and J visa applicants.

# **SEVIS Information (F/M Visas)**

Displayed for all F and M visa applicants.

# **SEVIS Information (J Visas)**

Displayed for all J visa applicants.