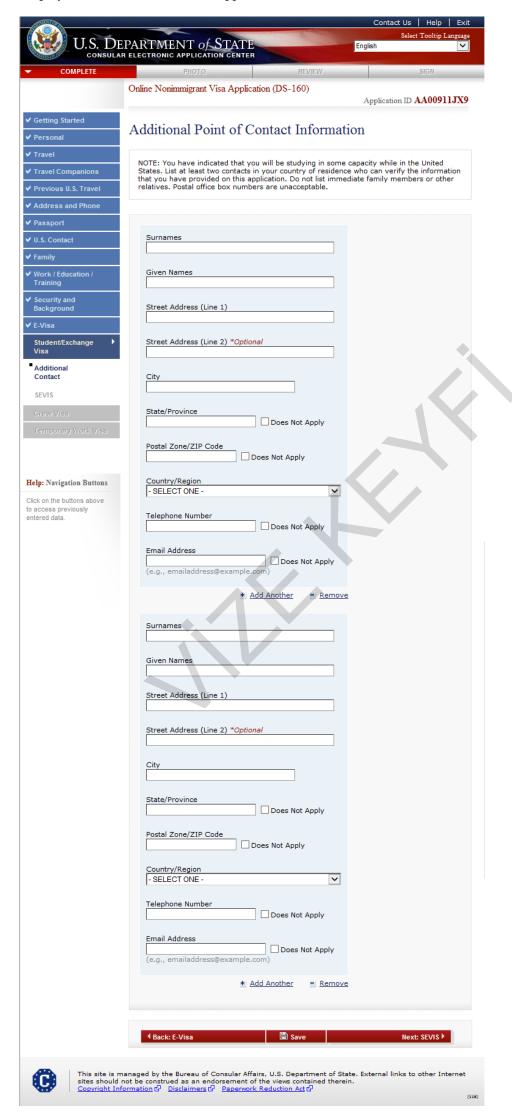

#### **Additional Point of Contact**

Displayed for all F, M, and J visa applicants.