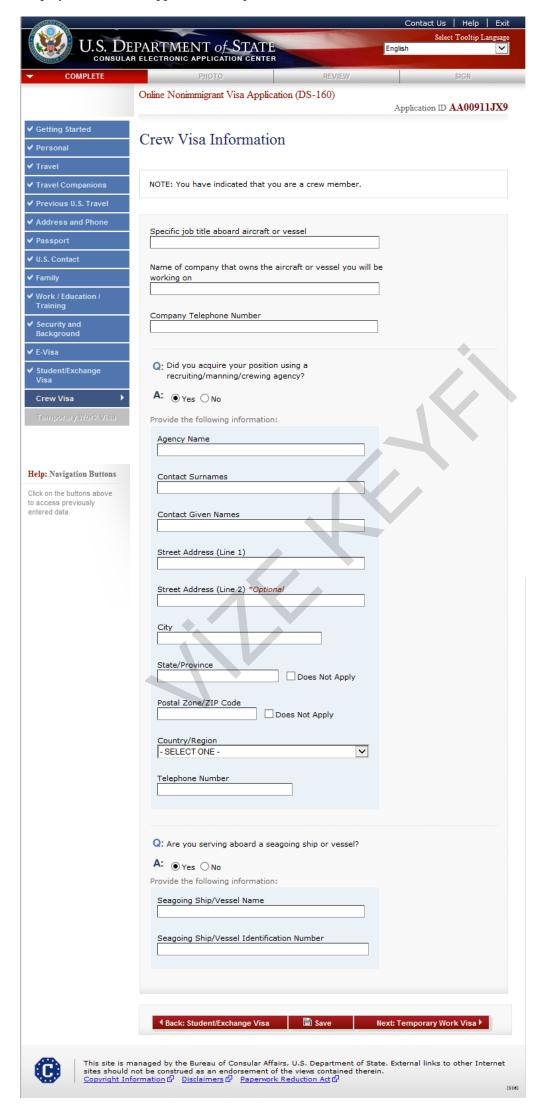

#### **Crew Visa**

Displayed for D-Visa applicants. All questions answered 'Yes.'