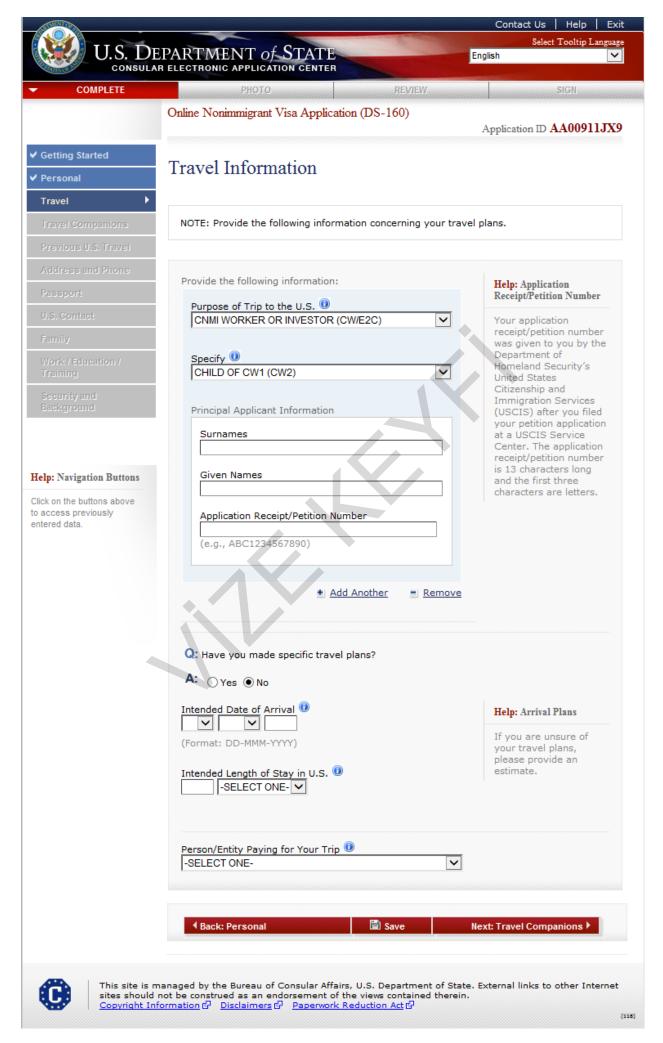

# **Travel Information (USCIS Non-Principal Applicants)**

Displayed for non-principal applicants (ex. Child Of, Spouse Of, etc.) who select the following visa types: CW/E2C, H1B, H1C, H2A, H2B, H3, K1, K3, L, O, P, R, T, and U.