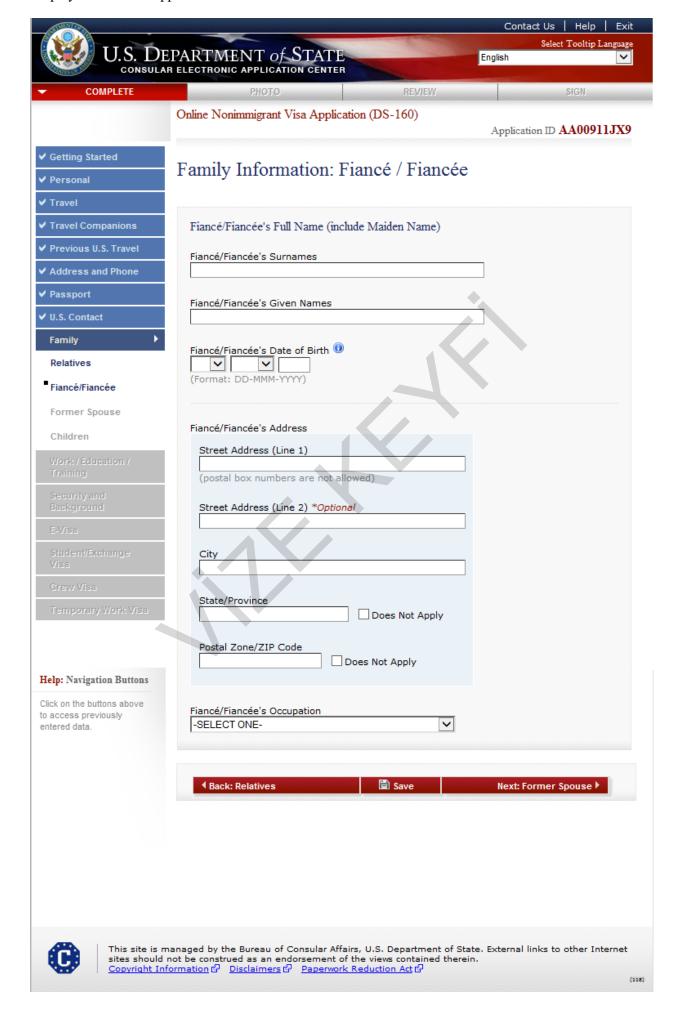

played for all applicants. Both parents have same additional questions, displayed with both paths to show all questions. Answered "Yes" to Immediate Relatives.



# **Family Information: Relatives**

Both parents information marked "Do Not Know." Answered "No" to all other questions.



# **Family Information: Spouse**

Displayed for all K3 applicants, or who selected 'Married'/'Common Law Marriage' on the 'Personal Information 1' page. Spouse's Address selected as 'OTHER' to show additional fields.



# **Family Information: Partner**

Displayed for all applicants who selected 'Civil Union/Domestic Partnership' on the 'Personal Information 1' page. Partner's Address selected as 'OTHER' to show additional fields.



# Family Information: Fiancé / Fiancée

Displayed for all K1 applicants.



# **Family Information: Former Spouse**

Displayed for all K1 applicants, and applicants who selected 'Divorced' or 'Legally Separated' on the 'Personal 1' page. Selecting 'No' shows no additional fields.



# **Family Information: Deceased Spouse**

Displayed for applicants who selected 'Widowed' on the 'Personal 1' page.



# **Family Information: Children**

Displayed for all K1/K3 applicants. Selecting 'No' shows no additional fields.



# **Present Work/Education/Training Information**

Displayed for all applicants.



# **Previous Work/Education/Training Information**

Displayed for all applicants. Selecting 'No' shows no additional fields.



# Additional Work/Education/Training Information

Displayed for all applicants. Answering 'Yes' to all questions to show all additional fiel