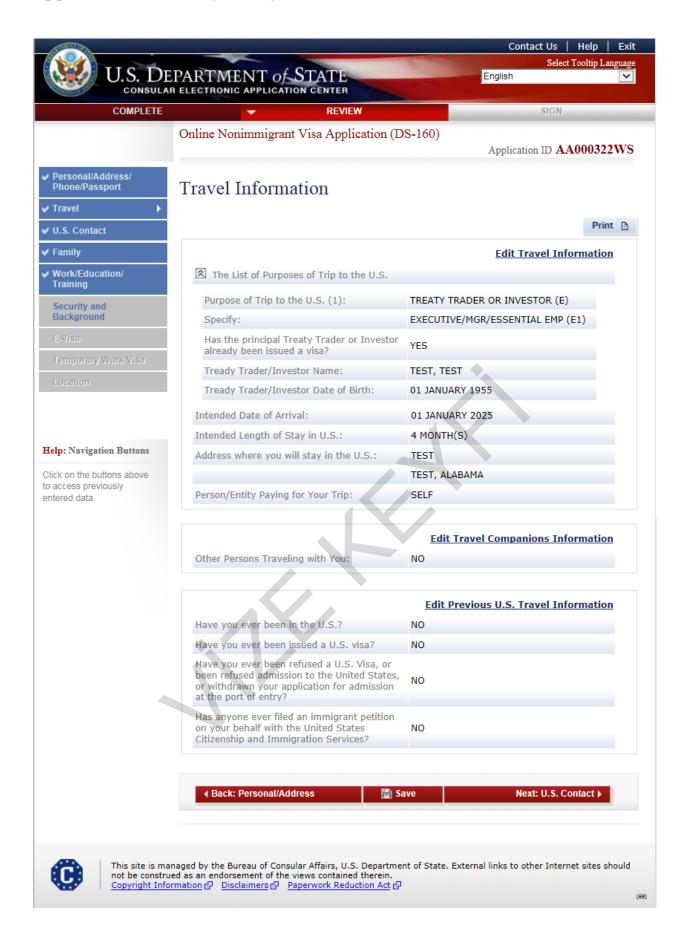

layed for all F and M visa applicants.



# **SEVIS Information (J Visas)**

Displayed for all J visa applicants.



#### **Crew Visa**

Displayed for D-Visa applicants. All questions answered 'Yes.'



#### **Temporary Work Visa**

Displayed for the following Visa types: A3-EM, CW1-CW1, E1-EX, E1-TR, E2-EX, E2-TR, E2C-E2C, E3-AUS, E3R-RT, G5-EM, H1B-H1B, H1B1-CHL, H1B1-SGP, H1C-NR, H2A-AG, H2B-NA,H3-TR, I-FR, L1-L1, NATO7-EM, O1-EX, O2-AL, P1-P1, P2-P2, P3-P3, Q1-Q1, R1-R1, and TN-TN.



# **Upload Photo**

Displayed for all applicants.



# **Upload Photo (continued)**



# **Upload Photo - Photo Quality Standards Result**



# **Upload Photo (continued)**



# Application Review (Personal, Address, Phone and Passport)

Displayed for all applicants.



# **Application Review (Travel)**



# **Application Review (US Contact)**



# **Application Review (Family)**



# Application Review (Work/Education/Training)



# **Application Review (Security and Background)**



# **Application Review (E-Visa)**



# Edit E-Visa: U.S. Personnel Information 2 List all personnel of U.S. business who hold executive, managerial, and/or specialist positions by subsidiary/branch office. If aliens, indicate Nonimmigrant visa status or Lawful Permanent Resident (LPR) status Name, Position/Title, and Division (1) Name: TEST, TEST Position: TEST Division: TEST Country/Region of Origin (Nationality): ANTIGUA AND BARBUDA U.S. Status of Personnel: U.S. CITIZEN Name, Position/Title, and Division (2) Name: TEST, TEST Position: TEST Division: TEST Country/Region of Origin (Nationality): ANTIGUA AND