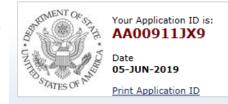

#### Please record your Application ID in a safe and secure place.

If there are technical issues with the system, or you want to complete your application some other time, you can save your work and later, start where you left off. In order to access your application later, however, you will need: (1) your Application ID, and (2) the answer to the security question that you will choose on this page.