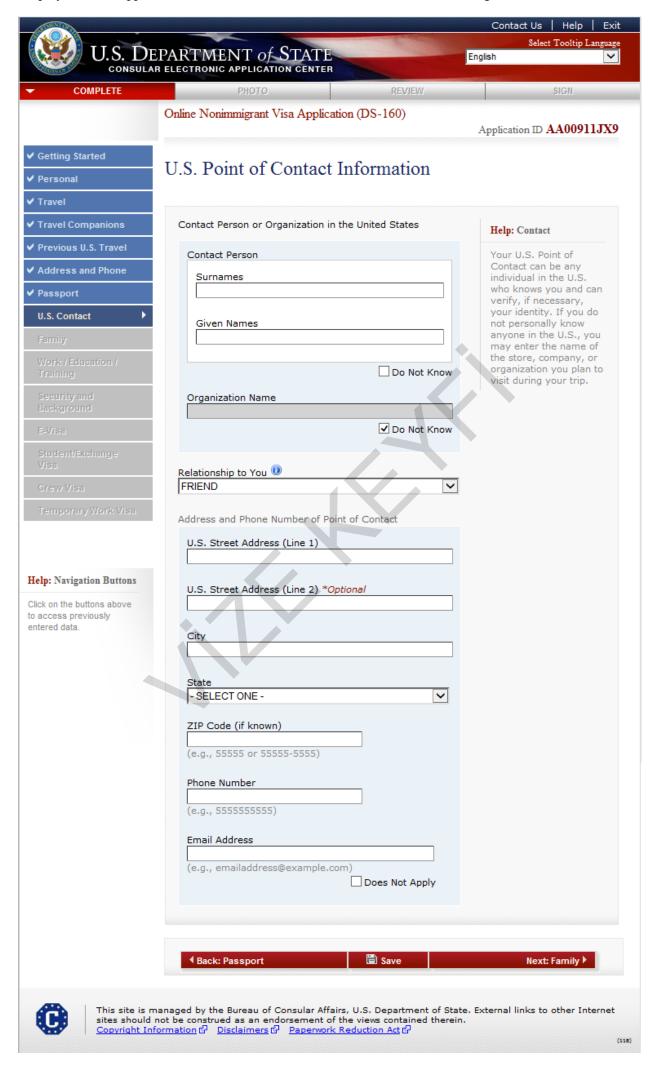

#### **U.S. Point of Contact Information**

Displayed for all applicants. Additional fields are the same with Person and Organization.