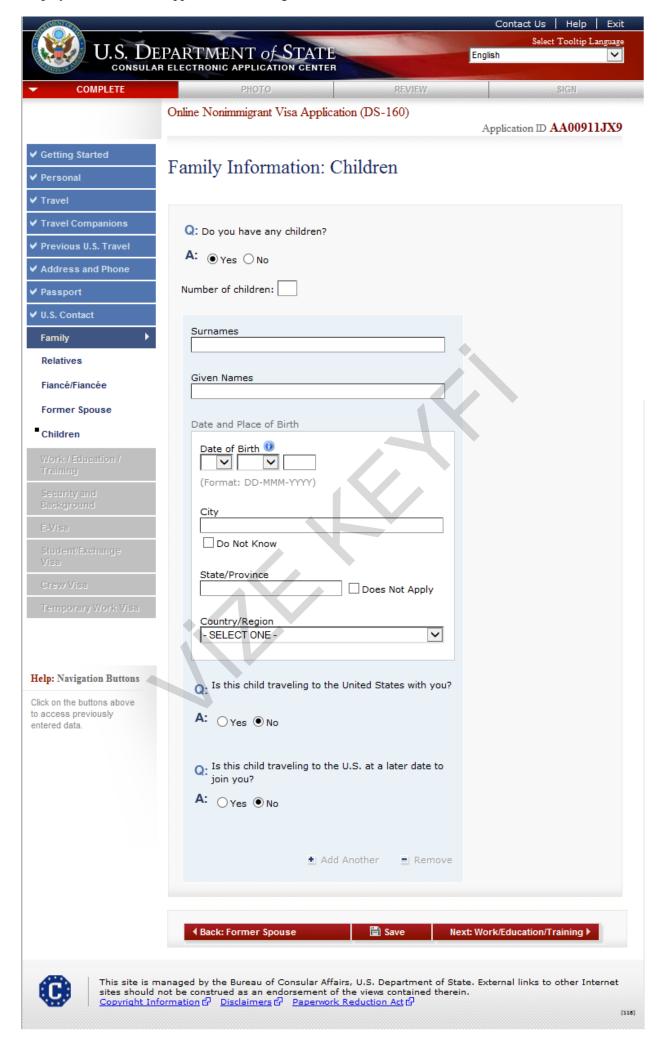

# **Family Information: Children**

Displayed for all K1/K3 applicants. Selecting 'No' shows no additional fields.