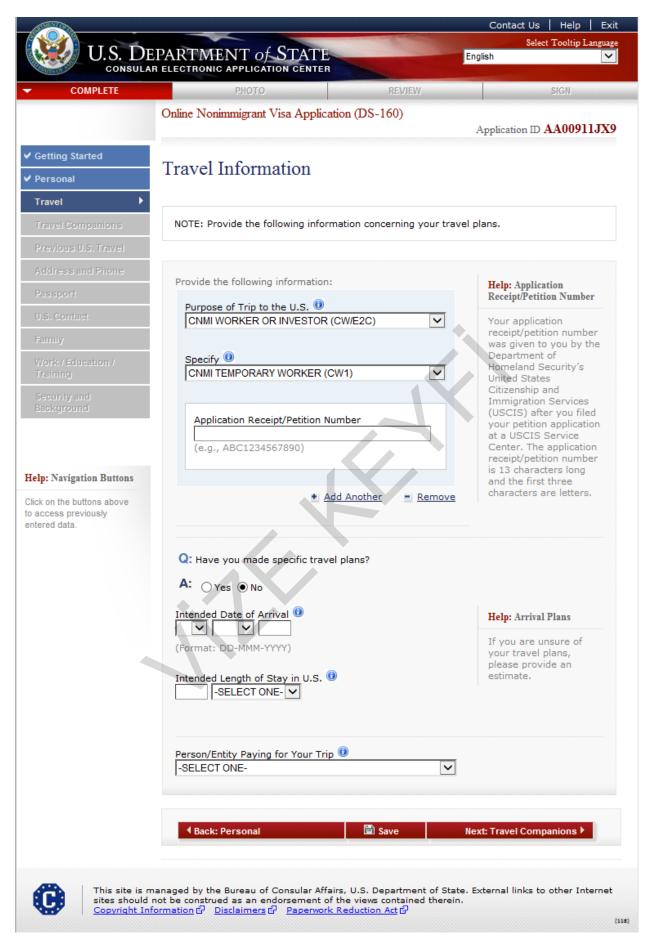

# **Travel Information (USCIS)**

Displayed for principal applicants who select the following visa types: CW/E2C, H1B, H1C, H2A, H2B, H3, K1, K3, L, O, P, R, T, and U.