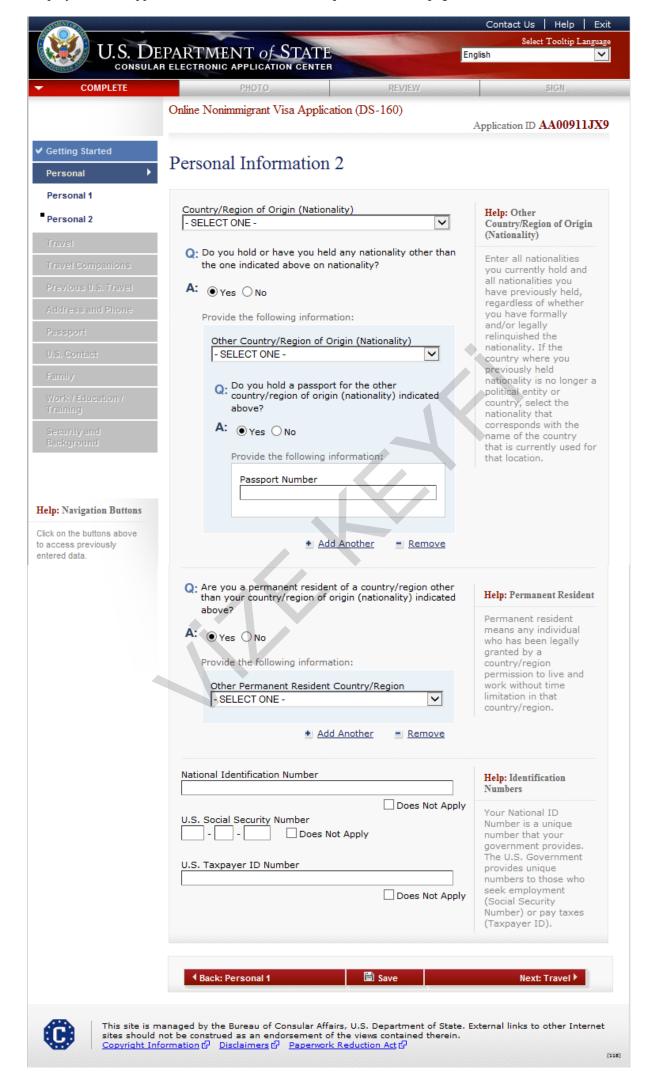

#### **Personal Information 2**

Displayed for all applicants. Answered 'Yes' to all questions on the page.