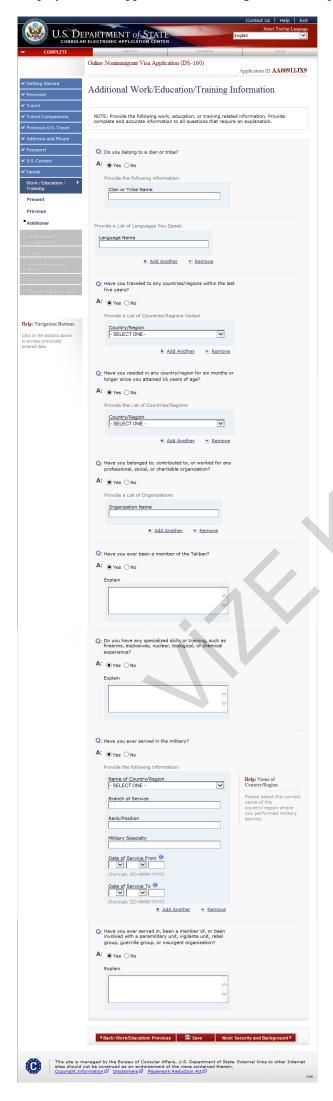

# Additional Work/Education/Training Information

Displayed for all applicants. Answering 'Yes' to all questions to show all additional fields.