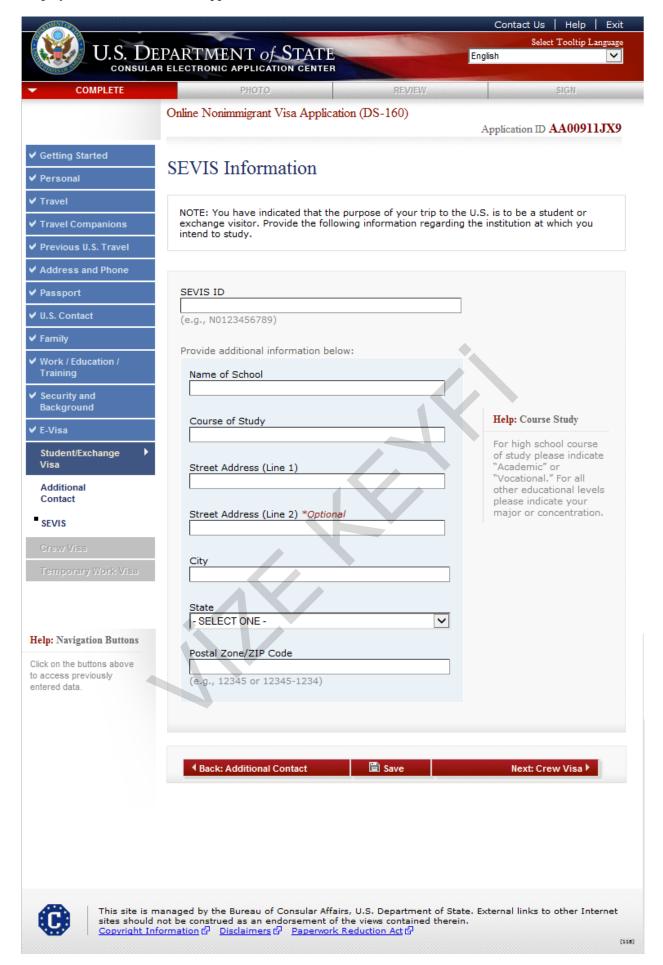

as 'Nonimmigrant Visa Holder.'



# E-Visa: U.S. Personnel 2 (LPR)

US Status of Personnel as 'Lawful Permanent Resident (LPR).'



# E-Visa: U.S. Personnel 2 (Other)

US Status of Personnel as 'Other/I Don't Know.'



# **E-Visa: Applicant Present Position**

Displayed for all principal E-Visa applicants. Questions answered to display all additional fields.



# E-Visa: Applicant Position in U.S.

Displayed for all principal E-Visa applicants, replacing worker as "Yes."



# E-Visa: Applicant Position in U.S.

Replacing worker as "No."



# **E-Visa: Application Contact**

Displayed for all principal E-Visa applicants.



#### **Additional Point of Contact**

Displayed for all F, M, and J visa applicants.



# **SEVIS Information (F/M Visas)**

Displayed for all F and M visa applicants.



# **SEVIS Information (J Visas)**

Displayed for all J visa applicants.



#### **Crew Visa**

Displayed for D-Visa applicants. All questions answered 'Yes.'



#### **Temporary Work Visa**

Displayed for the following Visa types: A3-EM, CW1-CW1, E1-EX, E1-TR, E2-EX, E2-TR, E2C-E2C, E3-AUS, E3R-RT, G5-EM, H1B-H1B, H1B1-CHL, H1B1-SGP, H1C-NR, H2A-AG, H2B-NA,H3-TR, I-FR, L1-L1, NATO7-EM, O1-EX, O2-AL, P1-P1, P2-P2, P3-P3, Q1-Q1, R1-R1, and TN-TN.



# **Upload Photo**

Displayed for all applicants.



# **Upload Photo (continued)**



# **Upload Photo - Photo Quality Standards Result**



# **Upload Photo (continued)**



# Application Review (Personal, Address, Phone and Passport)

Displayed for all applicants.



# **Application Review (Travel)**



# **Application Review (US Contact)**