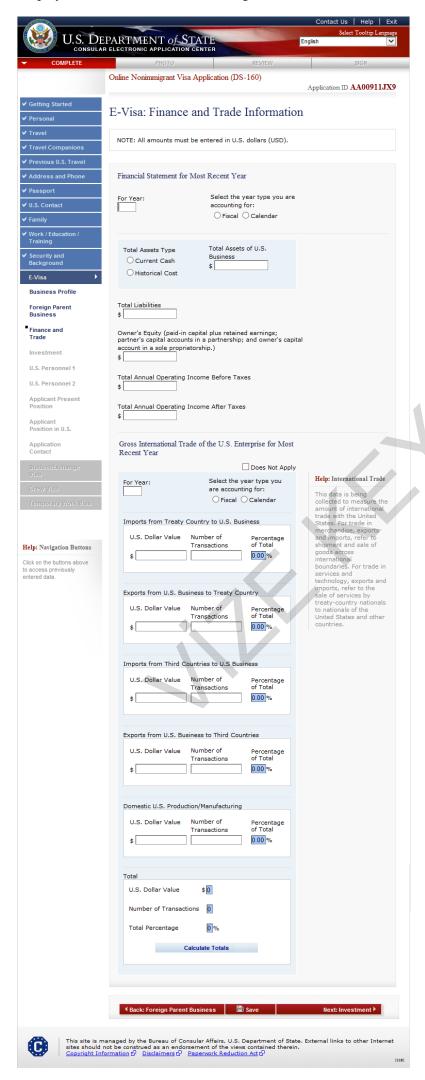

#### **E-Visa: Finance and Trade**

Displayed for E1-TR and E1-EX acting as their E1-TR.