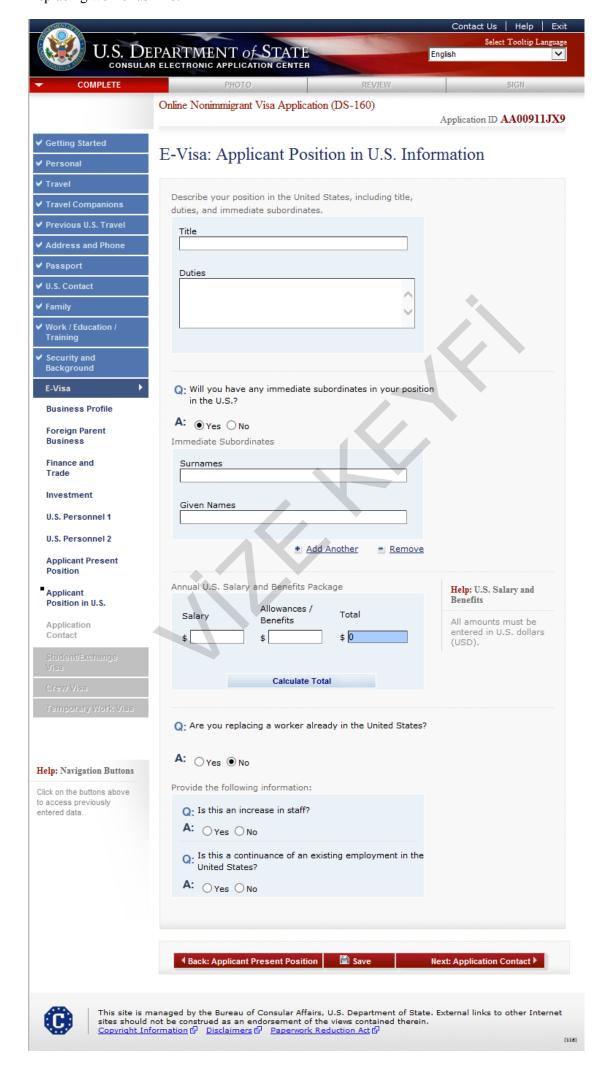

nel 1

Displayed for E1-TR, E2-TR, and E1/E2-EX acting as their respective TRs.



#### E-Visa: U.S. Personnel 2

Displayed for E1-TR, E2-TR, and E1/E2-EX acting as their respective TRs.



# E-Visa: U.S. Personnel 2 (Nonimmigrant)

US Status of Personnel as 'Nonimmigrant Visa Holder.'



# E-Visa: U.S. Personnel 2 (LPR)

US Status of Personnel as 'Lawful Permanent Resident (LPR).'



# E-Visa: U.S. Personnel 2 (Other)

US Status of Personnel as 'Other/I Don't Know.'



# **E-Visa: Applicant Present Position**

Displayed for all principal E-Visa applicants. Questions answered to display all additional fields.



# E-Visa: Applicant Position in U.S.

Displayed for all principal E-Visa applicants, replacing worker as "Yes."



# E-Visa: Applicant Position in U.S.

Replacing worker as "No."



# **E-Visa: Application Contact**

Displayed for all principal E-Visa applicants.



#### **Additional Point of Contact**

Displayed for all F, M, and J visa applicants.



# **SEVIS Information (F/M Visas)**

Displayed for all F and M visa applicants.



# **SEVIS Information (J Visas)**

Displayed for all J visa applicants.



#### **Crew Visa**

Displayed for D-Visa applicants. All questions answered 'Yes.'



#### **Temporary Work Visa**

Displayed for the following Visa types: A3-EM, CW1-CW1, E1-EX, E1-TR, E2-EX, E2-TR, E2C-E2C, E3-AUS, E3R-RT, G5-EM, H1B-H1B, H1B1-CHL, H1B1-SGP, H1C-NR, H2A-AG, H2B-NA,H3-TR, I-FR, L1-L1, NATO7-EM, O1-EX, O2-AL, P1-P1, P2-P2, P3-P3, Q1-Q1, R1-R1, and TN-TN.



# **Upload Photo**

Displayed for all applicants.



# **Upload Photo (continued)**



# *