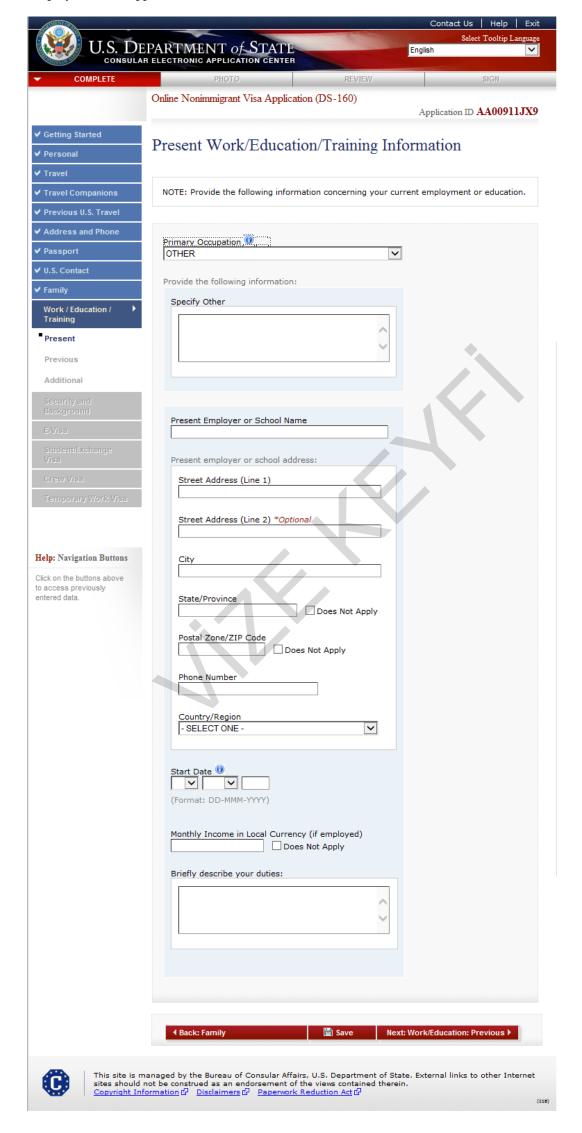

# **Present Work/Education/Training Information**

Displayed for all applicants.