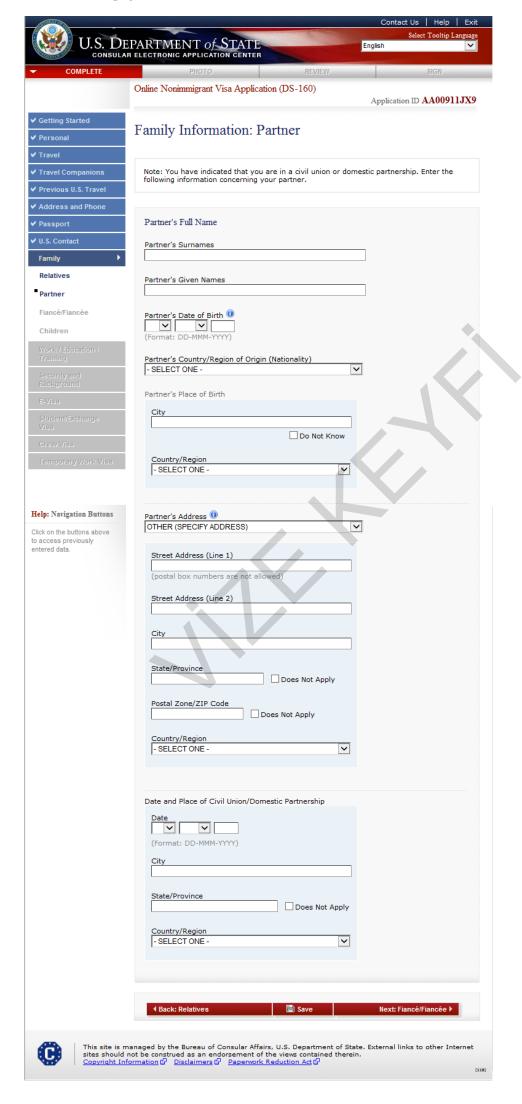

# **Family Information: Partner**

Displayed for all applicants who selected 'Civil Union/Domestic Partnership' on the 'Personal Information 1' page. Partner's Address selected as 'OTHER' to show additional fields.