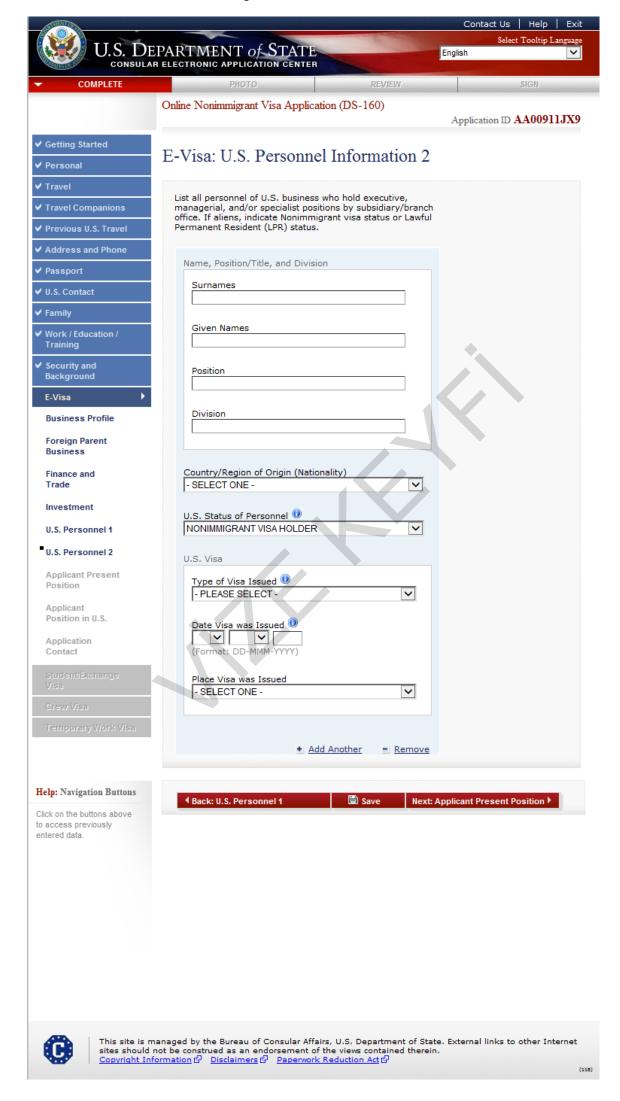

# E-Visa: U.S. Personnel 2 (Nonimmigrant)

US Status of Personnel as 'Nonimmigrant Visa Holder.'