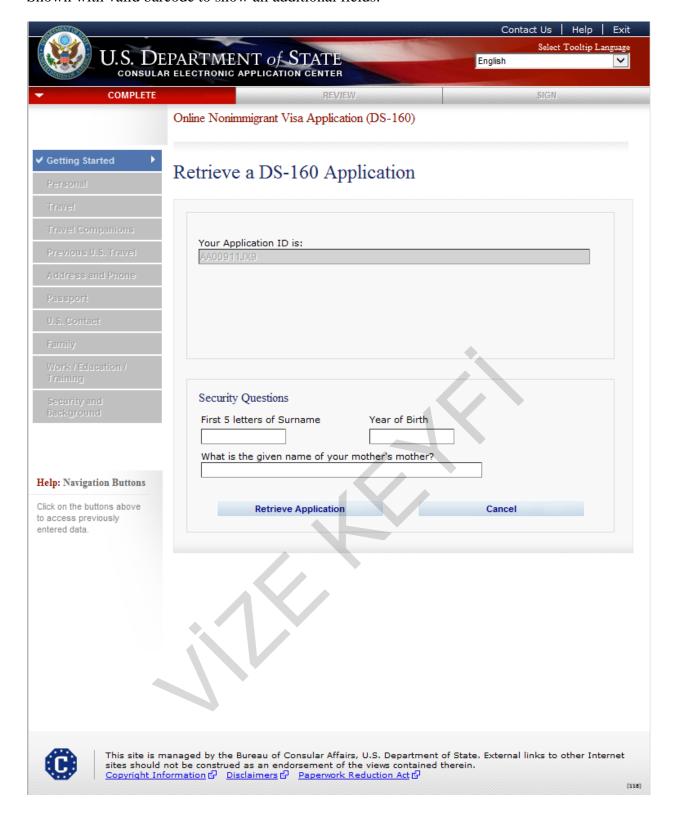

# **Retrieve an Application**

Shown with valid barcode to show all additional fields.

#### Please record your Application ID in a safe and secure place.

If there are technical issues with the system, or you want to complete your application some other time, you can save your work and later, start where you left off. In order to access your application later, however, you will need: (1) your Application ID, and (2) the answer to the security question that you will choose on this page.

To choose a security question, pick the one you like the best from the dropdown list, type your answer to that question in the box below, and click "Continue." Remember: In order to access your application later, you will need to know the answer **exactly as** 

you wrote it on this page.

You can also use your Application ID and security question to retrieve your Confirmation Page after you have submitted your application, or to use your previously provided application information to complete a new application at a later date.