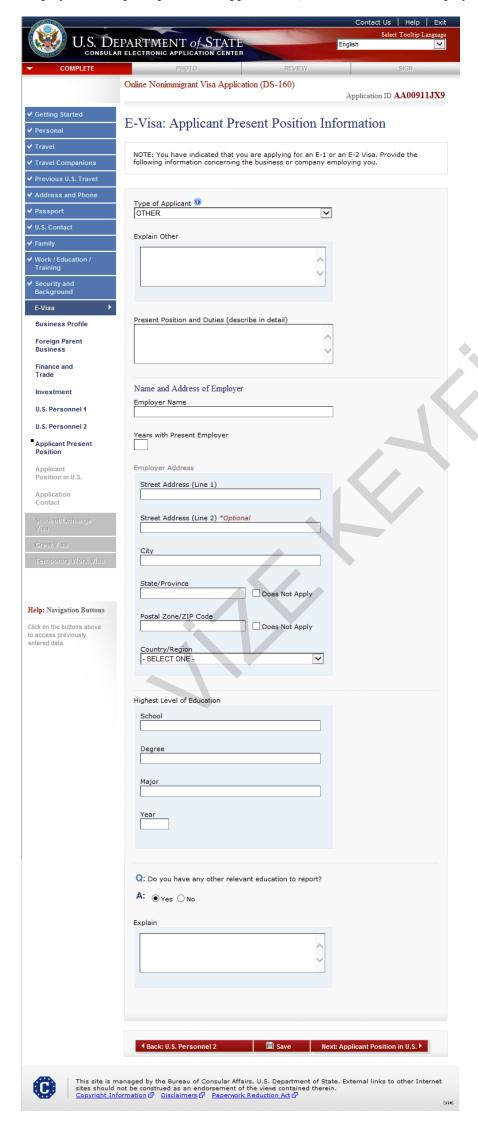

# **E-Visa: Applicant Present Position**

Displayed for all principal E-Visa applicants. Questions answered to display all additional fields.