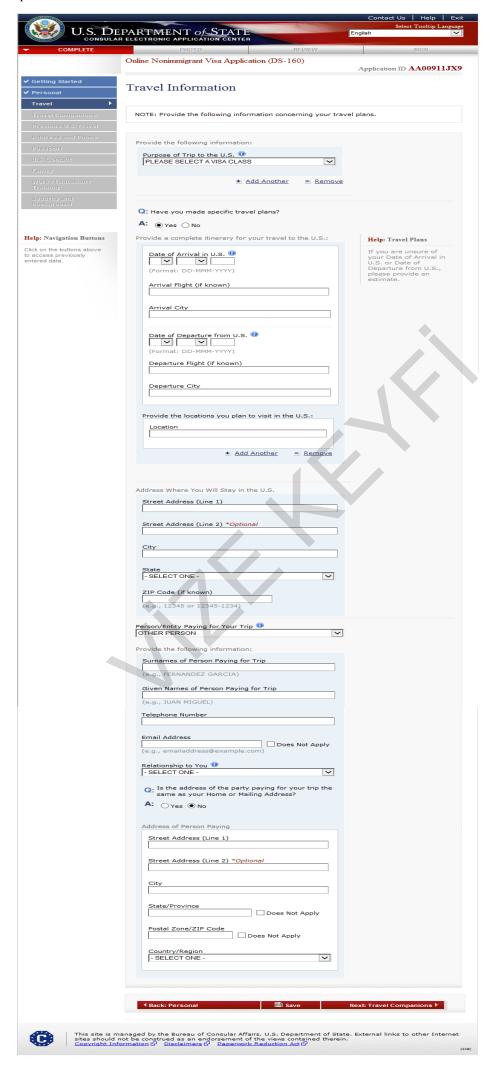

#### **Travel Information**

Displayed all applicants. "Have you made specific travel plans?" set to "Yes" and "Person/Entity Paying for Trip" set to "Other Person."