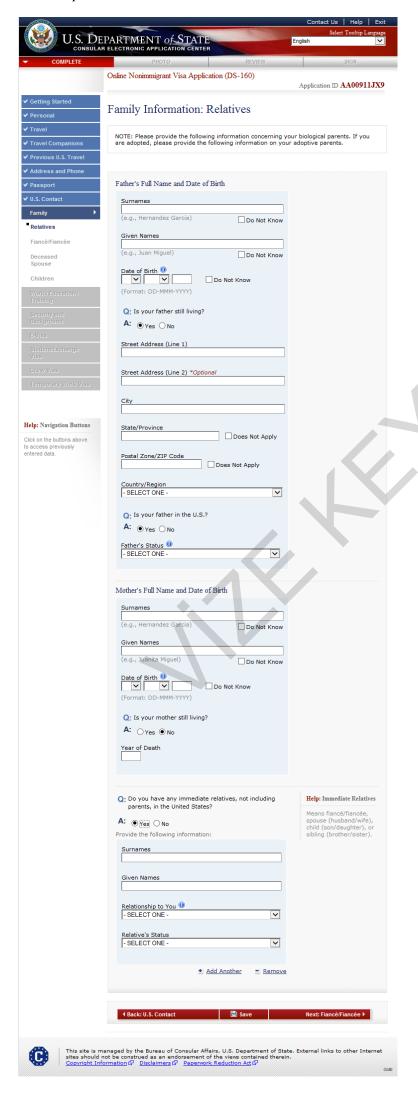

# **Family Information: Relatives**

Displayed for all applicants. Both parents have same additional questions, displayed with both paths to show all questions. Answered "Yes" to Immediate Relatives.