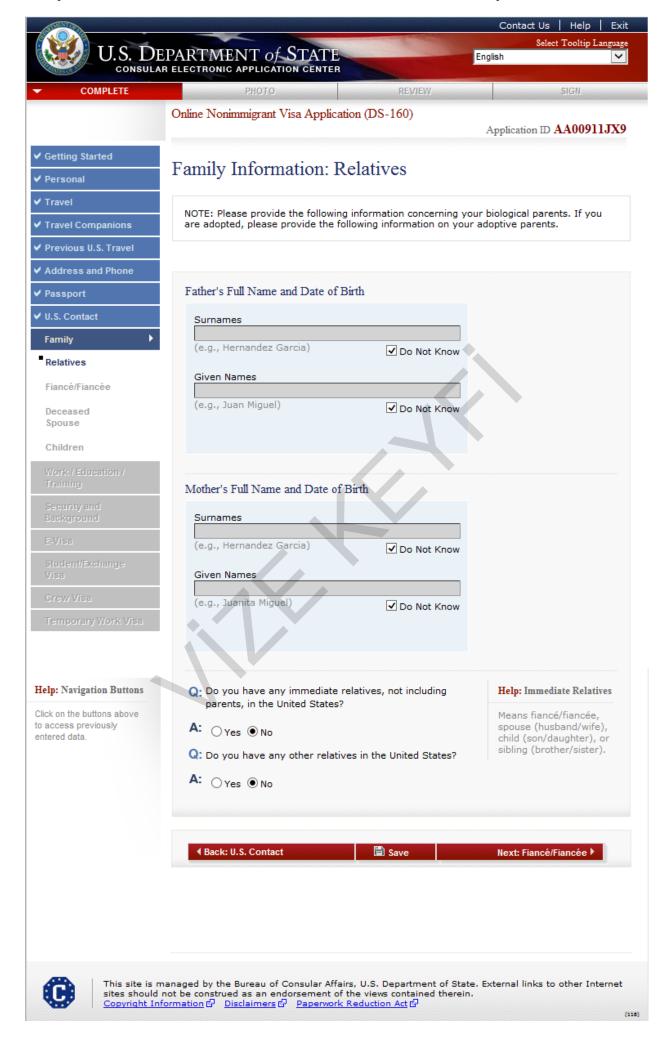

# **Family Information: Relatives**

Both parents information marked "Do Not Know." Answered "No" to all other questions.