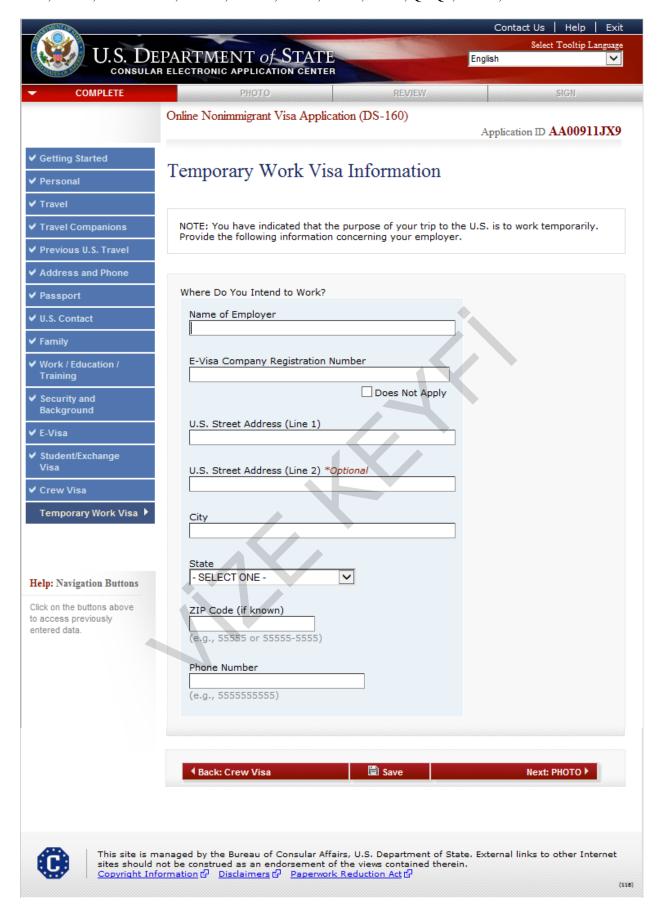

#### **Temporary Work Visa**

Displayed for the following Visa types: A3-EM, CW1-CW1, E1-EX, E1-TR, E2-EX, E2-TR, E2C-E2C, E3-AUS, E3R-RT, G5-EM, H1B-H1B, H1B1-CHL, H1B1-SGP, H1C-NR, H2A-AG, H2B-NA,H3-TR, I-FR, L1-L1, NATO7-EM, O1-EX, O2-AL, P1-P1, P2-P2, P3-P3, Q1-Q1, R1-R1, and TN-TN.