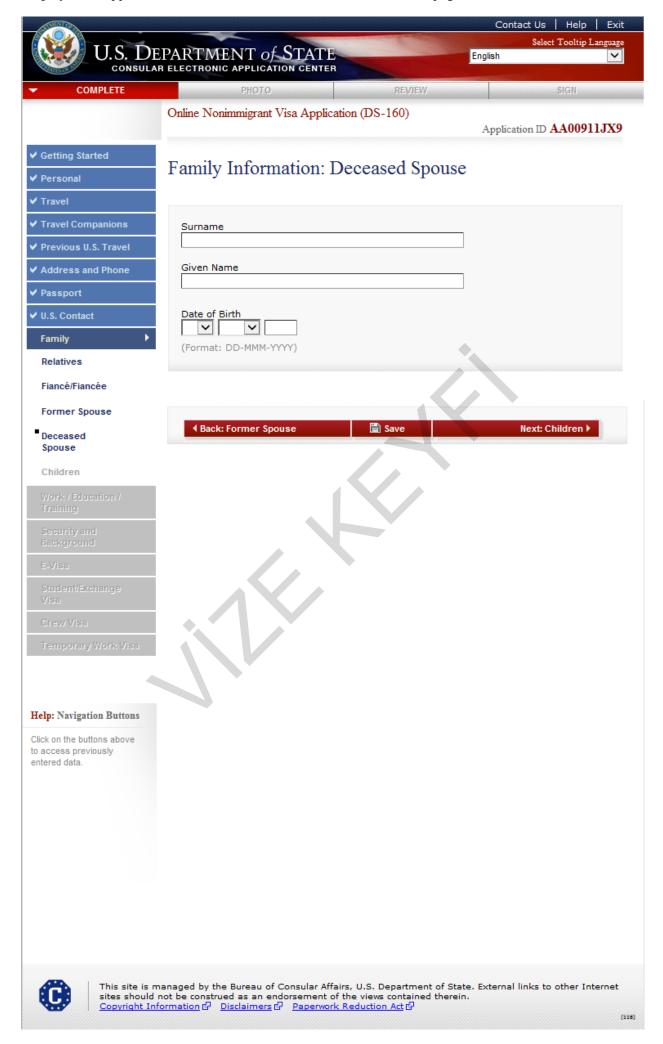

# **Family Information: Deceased Spouse**

Displayed for applicants who selected 'Widowed' on the 'Personal 1' page.