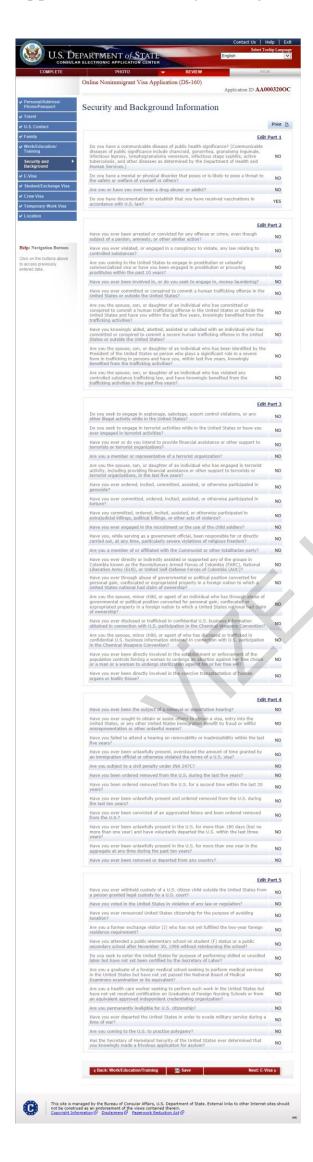

# Security and Background: Part 1

Displayed for all applicants. All questions answered to show additional fields.

# Security and Background: Part 2

Displayed for all applicants. All questions answered to show additional fields.

# **Security and Background: Part 3**

Displayed for all applicants. All questions answered to show additional fields.

# Security and Background: Part 4

Displayed for all applicants. All questions answered to show additional fields.

|            | ● Yes ○ No                                                                                                                                                                                                           |
|------------|----------------------------------------------------------------------------------------------------------------------------------------------------------------------------------------------------------------------|
|            | Explain                                                                                                                                                                                                              |
|            | ^                                                                                                                                                                                                                    |
|            | <u> </u>                                                                                                                                                                                                             |
|            |                                                                                                                                                                                                                      |
|            |                                                                                                                                                                                                                      |
|            | Have you ever been unlawfully present and ordered removed from the U.S. during the last ten years?                                                                                                                   |
|            |                                                                                                                                                                                                                      |
|            | ● Yes ○ No                                                                                                                                                                                                           |
|            | Explain                                                                                                                                                                                                              |
|            | ^                                                                                                                                                                                                                    |
|            | ~                                                                                                                                                                                                                    |
|            |                                                                                                                                                                                                                      |
|            |                                                                                                                                                                                                                      |
|            | Have you ever been convicted of an aggravated felony and been ordered removed from the U.S.?                                                                                                                         |
|            |                                                                                                                                                                                                                      |
|            | ● Yes ○ No                                                                                                                                                                                                           |
|            | Explain                                                                                                                                                                                                              |
|            |                                                                                                                                                                                                                      |
|            | y v                                                                                                                                                                                                                  |
|            |                                                                                                                                                                                                                      |
|            |                                                                                                                                                                                                                      |
| ۸:         |                                                                                                                                                                                                                      |
|            | ● Yes ○ No Explain                                                                                                                                                                                                   |
|            |                                                                                                                                                                                                                      |
|            |                                                                                                                                                                                                                      |
|            |                                                                                                                                                                                                                      |
| <b>D</b> : | Have you ever been unlawfully present in the U.S. for more                                                                                                                                                           |
| 2:         | Explain                                                                                                                                                                                                              |
| 2:         | Have you ever been unlawfully present in the U.S. for more than one year in the aggregate at any time during the past                                                                                                |
| Q:<br>A:   | Have you ever been unlawfully present in the U.S. for more than one year in the aggregate at any time during the past ten years?                                                                                     |
| Q:<br>A:   | Have you ever been unlawfully present in the U.S. for more than one year in the aggregate at any time during the past ten years?   Yes  No                                                                           |
| Q:         | Have you ever been unlawfully present in the U.S. for more than one year in the aggregate at any time during the past ten years?   Yes  No                                                                           |
| Q:         | Have you ever been unlawfully present in the U.S. for more than one year in the aggregate at any time during the past ten years?   Yes  No                                                                           |
| Q:         | Have you ever been unlawfully present in the U.S. for more than one year in the aggregate at any time during the past ten years?   Yes  No                                                                           |
| Q:<br>A:   | Have you ever been unlawfully present in the U.S. for more than one year in the aggregate at any time during the past ten years?   Yes  No                                                                           |
| Q:<br>A:   | Have you ever been unlawfully present in the U.S. for more than one year in the aggregate at any time during the past ten years?   Yes No  Explain                                                                   |
| Q:<br>A:   | Have you ever been unlawfully present in the U.S. for more than one year in the aggregate at any time during the past ten years?   Yes No  Explain  Have you ever been removed or deported from any                  |
| Q:<br>A:   | Have you ever been unlawfully present in the U.S. for more than one year in the aggregate at any time during the past ten years?                                                                                     |
| Q:<br>A:   | Have you ever been unlawfully present in the U.S. for more than one year in the aggregate at any time during the past ten years?   Yes No  Explain  Have you ever been removed or deported from any country?  Yes No |
| Q:<br>A:   | Have you ever been unlawfully present in the U.S. for more than one year in the aggregate at any time during the past ten years?   Yes No  Explain  Have you ever been removed or deported from any country?  Yes No |
| Q:<br>A:   | Have you ever been unlawfully present in the U.S. for more than one year in the aggregate at any time during the past ten years?   Yes No  Explain  Have you ever been removed or deported from any country?  Yes No |
| Q:<br>A:   | Have you ever been unlawfully present in the U.S. for more than one year in the aggregate at any time during the past ten years?   Yes No  Explain  Have you ever been removed or deported from any country?  Yes No |
| Q:<br>A:   | Have you ever been unlawfully present in the U.S. for more than one year in the aggregate at any time during the past ten years?   Yes No  Explain  Have you ever been removed or deported from any country?  Yes No |

# **Security and Background: Part 5**

Displayed for all applicants. All questions answered to show additional fields.