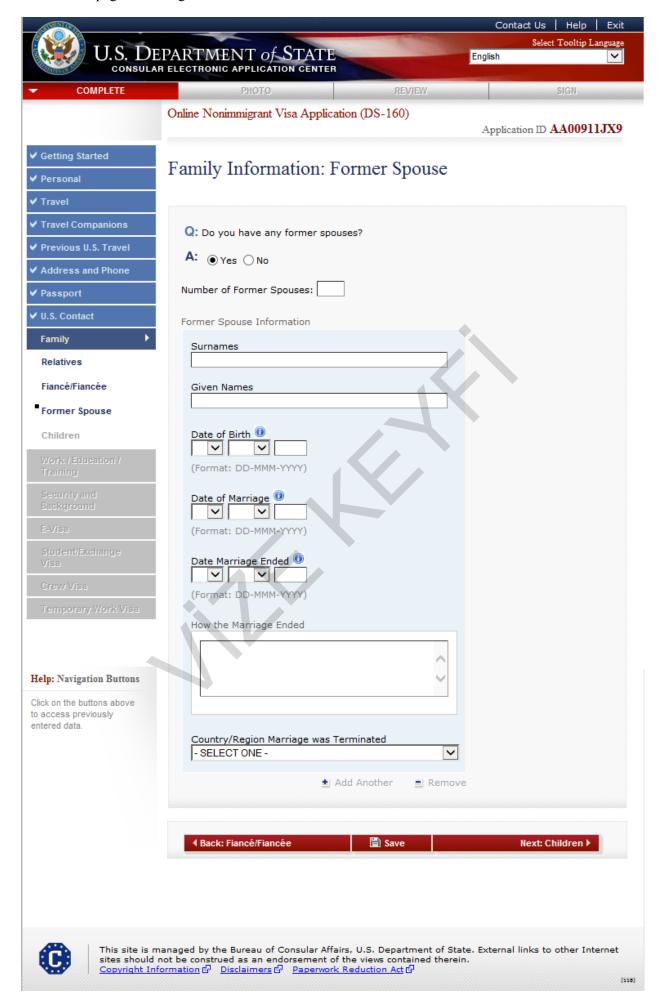

# **Family Information: Former Spouse**

Displayed for all K1 applicants, and applicants who selected 'Divorced' or 'Legally Separated' on the 'Personal 1' page. Selecting 'No' shows no additional fields.