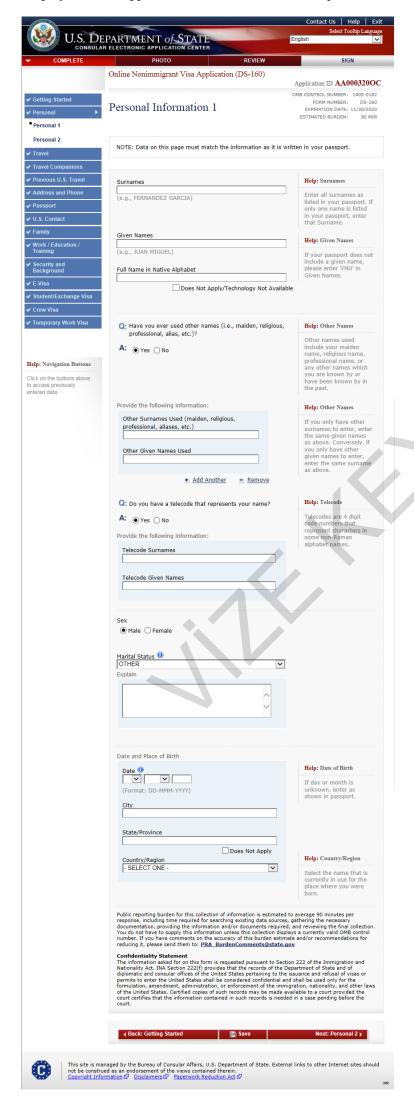

#### **Personal Information 1**

Displayed for all applicants. Answered 'Yes' to all questions on the page.